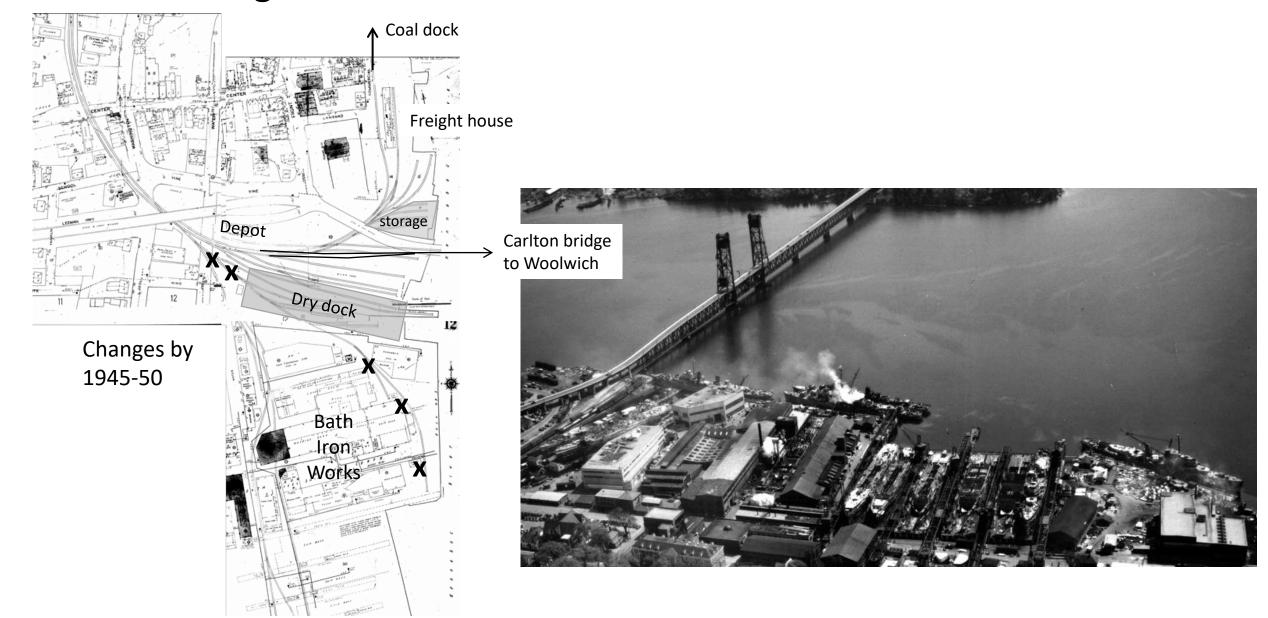

#### Waterville, Bangor, Northern Maine & Canada



Portland, Boston & points south and west

#### Bath (Rockland Br., MP 8.74) looking east



#### Bath through time







#### Bath through time



#### Scenes around Bath







#### Commercial St.



To depot and mainline ←





#### Bath – the model



Approximately 10' x 3'



## Carlton Bridge



### Building the bridge

- Gatorboard
- Styrene
- PVC pipe
- Insulating foam









### Bath – the model





# The depot





### Custom built depot





Richard Segal - RightOnTrackModels





# Shipyard crane





#### Kitbashed shipyard crane



+





## MEC freight shed











#### Elevators along Commercial St.







part of a Fine Scale Miniatures building

# Torrey Roller Bushing Works and the "pipe company"





### Scratch-built "pipe company"





### Scratchbuilt Torrey Roller Bushing







#### Scratchbuilt Torrey Roller Bushing





### Scratchbuilt Torrey Roller Bushing







# Torrey Roller Bushing Works and t