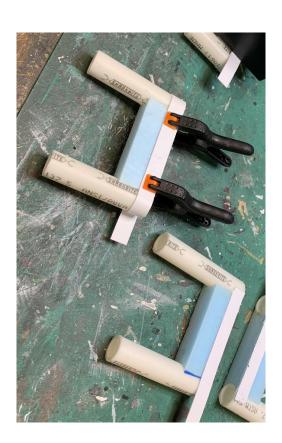

#### Waterville, Bangor, Northern Maine & Canada



Portland, Boston & points south and west

#### Bath (Rockland Br., MP 8.74) looking east



#### Bath through time







#### Bath through time



#### Scenes around Bath







#### Commercial St.



To depot and mainline ←





#### Bath – the model



Approximately 10' x 3'



## Carlton Bridge



### Building the bridge

- Gatorboard
- Styrene
- PVC pipe
- Insulating foam









### Bath – the model





# The depot





### Custom built depot





Richard Segal - RightOnTrackModels





# Shipyard crane





#### Kitbashed shipyard crane



+





## MEC freight shed











#### Elevators along Commercial St.







part of a Fine Scale Miniatures building

# Torrey Roller Bushing Works and the "pipe company"





### Scratch-built "pipe company"





### Scratchbuilt Torrey Roller Bushing







#### Scratchbuilt Torrey Roller Bushing





### Scratchbuilt Torrey Roller Bushing







# Torrey Roller Bushing Works and the "pipe company"





### Prawer Wholesale Grocery















# Acme Supply, Nadeau's Garage, and Prawer Grocery



















## Putting it together





## The not-final product





# Future projects: crossing tower





#