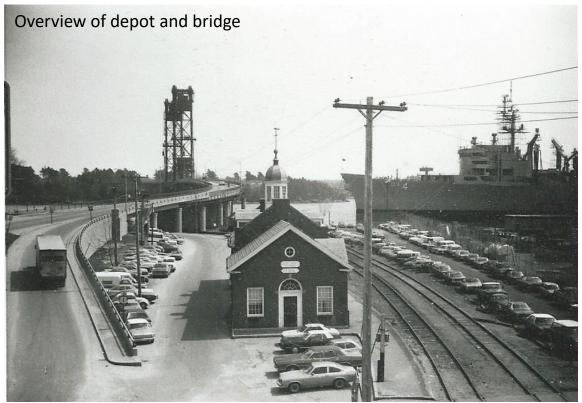

#### Waterville, Bangor, Northern Maine & Canada



Portland, Boston & points south and west

#### Bath (Rockland Br., MP 8.74) looking east



#### Bath through time







#### Bath through time



#### Scenes around Bath







#### Commercial St.



To depot and mainline ←





#### Bath – the model



Approximately 10' x 3'



## Carlton Bridge



### Building the bridge

- Gatorboard
- Styrene
- PVC pipe
- Insulating foam









### Bath – the model





# The depot





### Custom built depot





Richard Segal - RightOnTrackModels





# Shipyard crane





#### Kitbashed shipyard crane



+





## MEC freight shed











#### Elevators along Commercial St.







part of a Fine Scale Miniatures building

# Torrey Roller Bushing Works and the "pipe company"





### Scratch-built "pipe company"





### Scratchbuilt Torrey Roller Bushing







#### Scratchbuilt Torrey Roller Bushing





### Scratchbuilt Torrey Roller Bushing







# Torrey Roller Bushing Works and the "pipe company"





### Prawer Wholesale Grocery















# Acme Supply, Nadeau's Garage, and Prawer Grocery



















## Putting it together





## The not-final product





# Future projects: crossing tower





# Future projects: scale house



# Future project