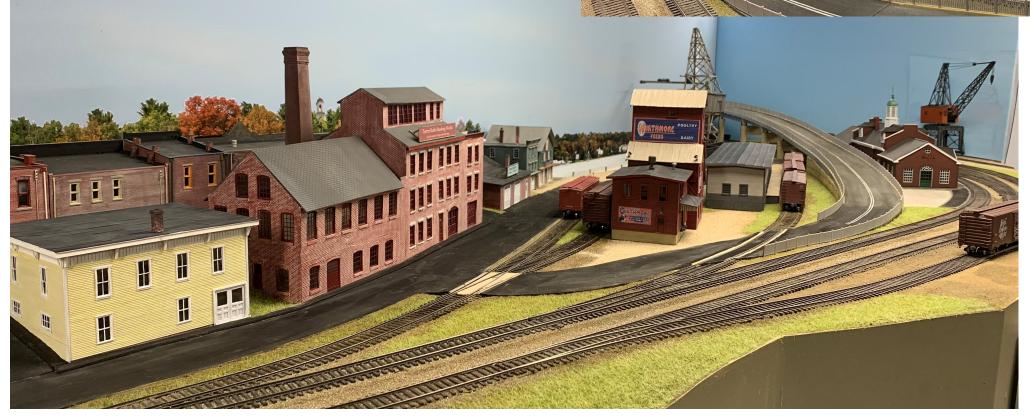

#### Bath – the model

Approximately 10' x 3'

### Bath – the model

## MEC freight shed

# Torrey Roller Bushing Works and the "pipe company"