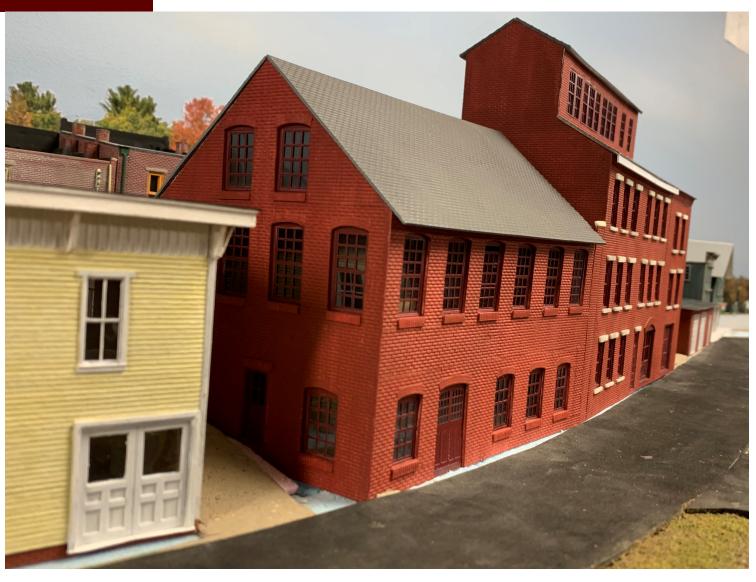

Bath







#### Commercial St.



To depot and mainline ←





#### Bath – the model



Approximately 10' x 3'



## Carlton Bridge



### Building the bridge

- Gatorboard
- Styrene
- PVC pipe
- Insulating foam









### Bath – the model





# The depot





### Custom built depot





Richard Segal - RightOnTrackModels





# Shipyard crane





#### Kitbashed shipyard crane



+





## MEC freight shed











#### Elevators along Commercial St.







part of a Fine Scale Miniatures building

# Torrey Roller Bushing Works and the "pipe company"





### Scratch-built "pipe company"





### Scratchbuilt Torrey Roller Bushing







#### Scratchbuilt Torrey Roller Bushing





### Scratchbuilt Torrey Roller Bushing







# Torrey Roller Bushing Works and the "pipe company"





### Prawer Wholesale Grocery















# Acme Supply, Nadeau's Garage, and Prawer Grocery



















## Putting it together





## The not-final product





# Future projects: crossing tower





# Future projects: scale house



# Future projects: customs house





# Future projects: a collier





### How did I get into this mess?