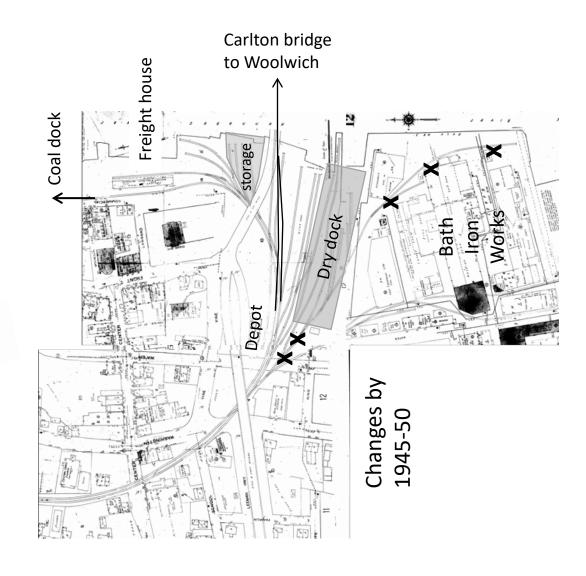

#### Waterville, Bangor, Northern Maine & Canada



Portland, Boston & points south and west

#### Bath (Rockland Br., MP 8.74) looking east



#### Bath through time







#### Bath through time



#### Scenes around Bath







#### Commercial St.



To depot and mainline ←





#### Bath – the model



Approximately 10' x 3'



## Carlton Bridge



### Building the bridge

- Gatorboard
- Styrene
- PVC pipe
- Insulating foam









### Bath – the model





# The depot





### Custom built depot





Richard Segal - RightOnTrackModels





# Shipyard crane





#### Kitbashed shipyard crane



+





## MEC freight shed











#### Elevators along Commercial St.







part of a Fine Scale Miniatures building

# Torrey Roller Bushing Works and the "pipe company"





### Scratch-built "pipe company"





### Scratchbuilt Torrey Roller Bushing







#### Scratchbuilt Torrey Roller Bushing





### Scratchbuilt Torrey Roller Bushing







# Torrey Roller Bushing Works and the "pipe company"





### Prawer Wholesale Grocery















# Acme Supply, Nadeau's Garage, and Prawer Grocery