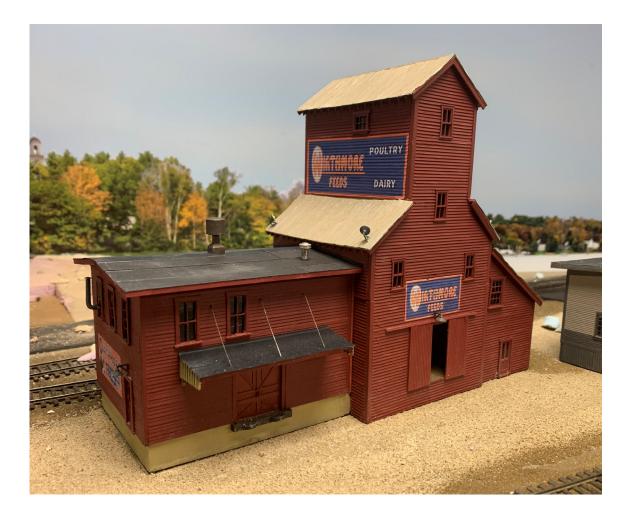

#### Waterville, Bangor, Northern Maine & Canada



Portland, Boston & points south and west

#### Bath (Rockland Br., MP 8.74) looking east



#### Bath through time







#### Bath through time



#### Scenes around Bath







#### Commercial St.



To depot and mainline ←





#### Bath – the model



Approximately 10' x 3'



## Carlton Bridge



### Building the bridge

- Gatorboard
- Styrene
- PVC pipe
- Insulating foam









### Bath – the model





# The depot





### Custom built depot





Richard Segal - RightOnTrackModels





# Shipyard crane





#### Kitbashed shipyard crane



+





## MEC freight shed











#### Elevators along Commercial St.







part of a Fine Scale Miniatures building

# Torrey Roller Bushing Works and the "pipe company"





### Scratch-built "pipe company"





### Scratchbuilt Torrey Roller Bushing







#### Scratchbuilt Torrey Roller Bushing





### Scratchbuilt Torrey Roller Bushing







# Torrey Roller Bushing Works and the "pipe company"





### Prawer Wholesale Grocery















# Acme Supply, Nadeau's Garage, and Prawer Grocery



















## Putting it together





## The not-final product





# Future projects: crossing tower





# Future projects: scale house



# Future projects: customs house





# Future projects: a collier





### How did I get into this mess?