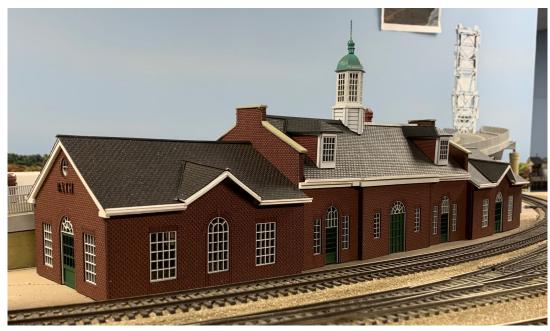

#### Waterville, Bangor, Northern Maine & Canada



Portland, Boston & points south and west

#### Bath (Rockland Br., MP 8.74) looking east



#### Bath through time







#### Bath through time



#### Scenes around Bath







#### Commercial St.



To depot and mainline ←





#### Bath – the model



Approximately 10' x 3'



## Carlton Bridge



### Building the bridge

- Gatorboard
- Styrene
- PVC pipe
- Insulating foam









### Bath – the model





# The depot





### Custom built depot





Richard Segal - RightOnTrackModels





# Shipyard crane





#### Kitbashed shipyard crane



+





## MEC freight shed











#### Elevators along Commercial St.







part of a Fine Scale Miniatures building

# Torrey Roller Bushing Works and the "pipe company"





### Scratch-built "pipe company"





### Scratchbuilt Torrey Roller Bushing







#### Scratchbuilt Torrey Roller Bushing





### Scratchbuilt Torrey Roller Bushing







# Torrey Roller Bushing Works and the "pipe company"





### Prawer Wholesale Grocery















# Acme Supply, Nadeau's Garage, and Prawer Grocery



















## Putting it together





## The not-final product





# Future projects: crossing tower





# Future projects: scale house



# Future projects: customs house





# Future projects: a collier





### How did