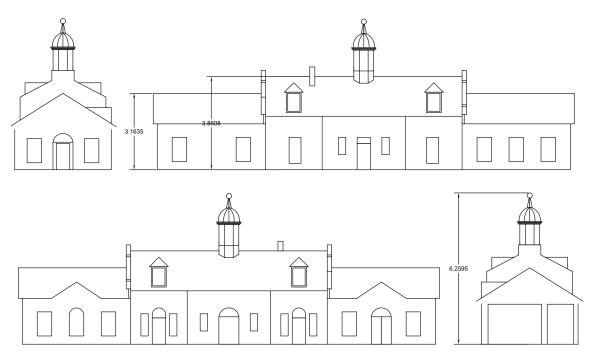

#### Waterville, Bangor, Northern Maine & Canada



Portland, Boston & points south and west

#### Bath (Rockland Br., MP 8.74) looking east



#### Bath through time







#### Bath through time



#### Scenes around Bath







#### Commercial St.



To depot and mainline ←





#### Bath – the model



Approximately 10' x 3'



## Carlton Bridge



### Building the bridge

- Gatorboard
- Styrene
- PVC pipe
- Insulating foam









### Bath – the model





# The depot





### Custom built depot





Richard Segal - RightOnTrackModels





# Shipyard crane





#### Kitbashed shipyard crane



+





## MEC freight shed











#### Elevators along Commercial St.







part of a Fine Scale Miniatures building

# Torrey Roller Bushing Works and the "pipe company"





### Scratch-built "pipe company"





### Scratchbuilt Torrey Roller Bushing







#### Scratchbuilt Torrey Roller Bushing





### Scratchbuilt Torrey Roller Bushing







# Torrey Roller Bushing Works and the "pipe company"





### Prawer Wholesale Grocery















# Acme Supply, Nadeau's Garage, and Prawer Grocery



















## Putting it together





## The not-final product





# Future projects: crossing tower





# Future projects: scale house



# Future projects: customs house





# Future projects: a collier





### How di