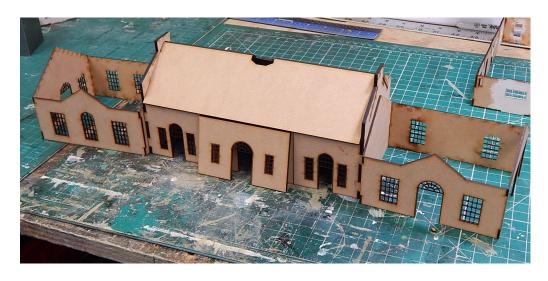

#### Waterville, Bangor, Northern Maine & Canada



Portland, Boston & points south and west

#### Bath (Rockland Br., MP 8.74) looking east



#### Bath through time







#### Bath through time



#### Scenes around Bath







#### Commercial St.



To depot and mainline ←





#### Bath – the model



Approximately 10' x 3'



## Carlton Bridge



### Building the bridge

- Gatorboard
- Styrene
- PVC pipe
- Insulating foam









### Bath – the model





# The depot





### Custom built depot





Richard Segal - RightOnTrackModels





# Shipyard crane





#### Kitbashed shipyard crane



+





## MEC freight shed











#### Elevators along Commercial St.







part of a Fine Scale Miniatures building

# Torrey Roller Bushing Works and the "pipe company"





### Scratch-built "pipe company"





### Scratchbuilt Torrey Roller Bushing







#### Scratchbuilt Torrey Roller Bushing





### Scratchbuilt Torrey Roller Bushing







# Torrey Roller Bushing Works and the "pipe company"





### Prawer Wholesale Grocery















# Acme Supply, Nadeau's Garage, and Prawer Grocery



















## Putting it together





## The not-final product





# Future projects: crossing tower





# Future projects: scale house



# Future projects: customs house





# Fu