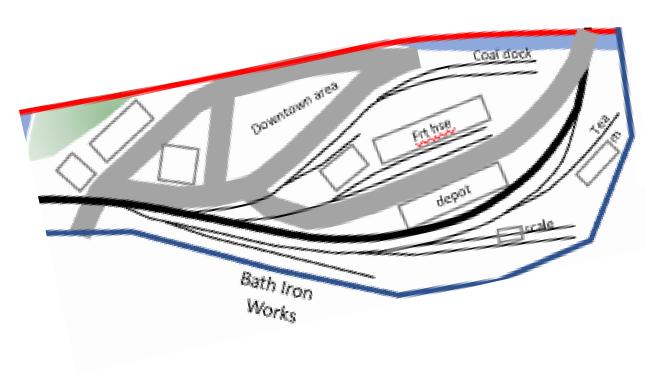

#### Waterville, Bangor, Northern Maine & Canada



Portland, Boston & points south and west

#### Bath (Rockland Br., MP 8.74) looking east



#### Bath through time







#### Bath through time



#### Scenes around Bath







#### Commercial St.



To depot and mainline ←





#### Bath – the model



Approximately 10' x 3'



## Carlton Bridge



### Building the bridge

- Gatorboard
- Styrene
- PVC pipe
- Insulating foam









### Bath – the model





# The depot





### Custom built depot





Richard Segal - RightOnTrackModels





# Shipyard crane





#### Kitbashed shipyard crane



+





## MEC freight shed











#### Elevators along Commercial St.







part of a Fine Scale Miniatures building

# Torrey Roller Bushing Works and the "pipe company"





### Scratch-built "pipe company"





### Scratchbuilt Torrey Roller Bushing







#### Scratchbuilt Torrey Roller Bushing





### Scratchbuilt Torrey Roller Bushing







# Torrey Roller Bushing Works and the "pipe company"





### Prawer Wholesale Grocery















# Acme Supply, Nadeau's Garage, and Prawe