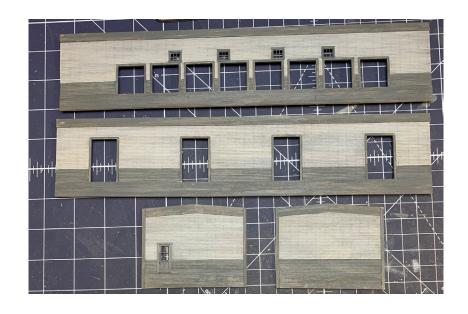

#### Waterville, Bangor, Northern Maine & Canada



Portland, Boston & points south and west

#### Bath (Rockland Br., MP 8.74) looking east



#### Bath through time







#### Bath through time



#### Scenes around Bath







#### Commercial St.



To depot and mainline ←





#### Bath – the model



Approximately 10' x 3'



## Carlton Bridge



### Building the bridge

- Gatorboard
- Styrene
- PVC pipe
- Insulating foam









### Bath – the model





# The depot





### Custom built depot





Richard Segal - RightOnTrackModels





# Shipyard crane





#### Kitbashed shipyard crane



+





## MEC freight shed











#### Elevators along Commercial St.







part of a Fine Scale Miniatures building

# Torrey Roller Bushing Works and the "pipe company"





### Scratch-built "pipe company"





### Scratchbuilt Torrey Roller Bushing







#### Scratchbuilt Torrey Roller Bushing





### Scratchbuilt Torrey Roller Bushing







# Torrey Roller Bushing Works and the "pipe company"





### Prawer Wholesale Grocery















# Acme Supply, Nadeau's Garage, and Prawer Grocery



















## Putting it together





## The not-final product





# Future projects: crossing tower





# Future projects: scale house



# Future projects: customs house





# Future projects: a collier





### How did I get into this mess?