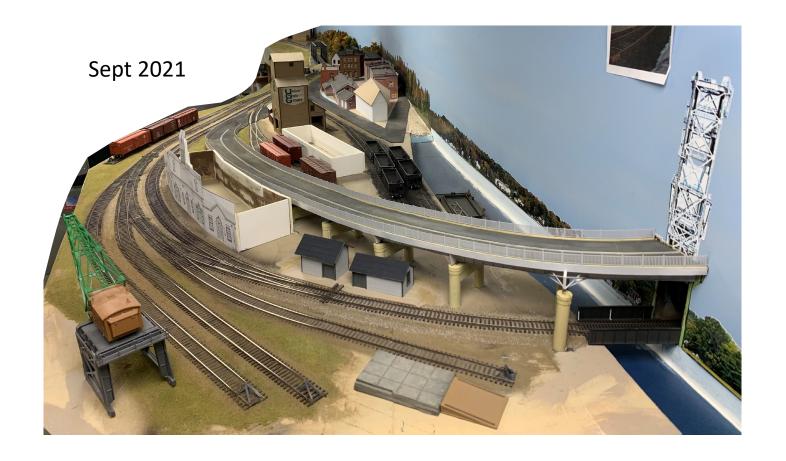

#### Waterville, Bangor, Northern Maine & Canada



Portland, Boston & points south and west

#### Bath (Rockland Br., MP 8.74) looking east



#### Bath through time







#### Bath through time



#### Scenes around Bath







#### Commercial St.



To depot and mainline ←





#### Bath – the model



Approximately 10' x 3'



## Carlton Bridge



### Building the bridge

- Gatorboard
- Styrene
- PVC pipe
- Insulating foam









### Bath – the model





# The depot





### Custom built depot





Richard Segal - RightOnTrackModels





# Shipyard crane





#### Kitbashed shipyard crane



+





## MEC freight shed











#### Elevators along Commercial St.







part of a Fine Scale Miniatures building

# Torrey Roller Bushing Works and the "pipe company"





### Scratch-built "pipe company"





### Scratchbuilt Torrey Roller Bushing







#### Scratchbuilt Torrey Roller Bushing





### Scratchbuilt Torrey Roller Bushing







# Torrey Roller Bushing Works and the "pipe company"





### Prawer Wholesale Grocery















# Acme Supply, Nadeau's Garage, and Prawer Grocery



















## Putting it together





## The not-final product





# Future projects: crossing tower





# Future projects: scale house