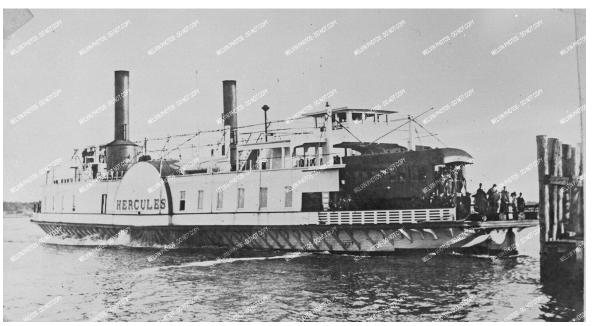

#### Waterville, Bangor, Northern Maine & Canada



Portland, Boston & points south and west

#### Bath (Rockland Br., MP 8.74) looking east



#### Bath through time







#### Bath through time



#### Scenes around Bath







#### Commercial St.



To depot and mainline ←





#### Bath – the model



Approximately 10' x 3'



## Carlton Bridge



### Building the bridge

- Gatorboard
- Styrene
- PVC pipe
- Insulating foam









### Bath – the model





# The depot





### Custom built depot





Richard Segal - RightOnTrackModels





# Shipyard crane





#### Kitbashed shipyard crane



+





## MEC freight shed











#### Elevators along Commercial St.







part of a Fine Scale Miniatures building

# Torrey Roller Bushing Works and the "pipe company"





### Scratch-built "pipe company"





### Scratchbuilt Torrey Roller Bushing







#### Scratchbuilt Torrey Roller Bushing





### Scratchbuilt Torrey Roller Bushing







# Torre