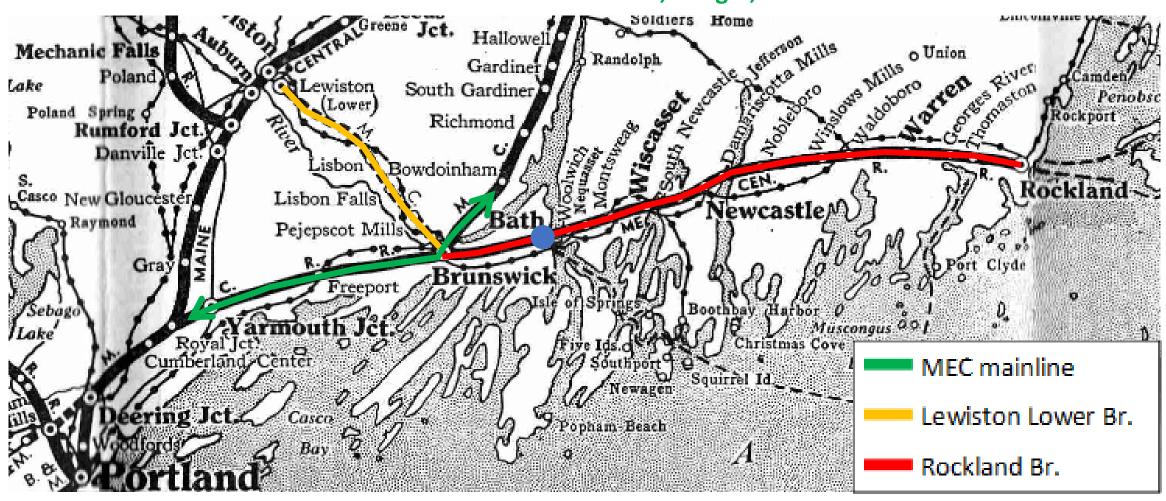

#### Waterville, Bangor, Northern Maine & Canada

Portland, Boston & points south and west

#### Bath (Rockland Br., MP 8.74) looking east