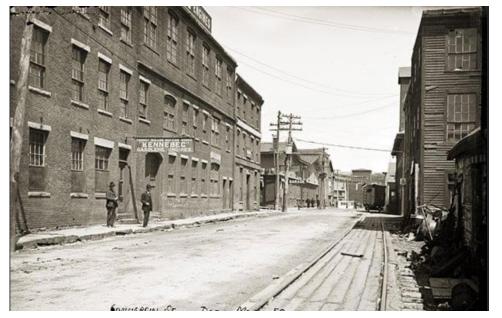

#### Waterville, Bangor, Northern Maine & Canada



Portland, Boston & points south and west

#### Bath (Rockland Br., MP 8.74) looking east



#### Bath through time







#### Bath through time



#### Scenes around Bath







#### Commercial St.



To depot and mainline ←





#### Bath – the model



Approximately 10' x 3'



## Carlton Bridge



### Building the bridge

- Gatorboard
- Styrene
- PVC pipe
- Insulating foam









### Bath – the model





# The depot





### Custom built depot





Richard Segal - RightOnTrackModels





# Shipyard crane





#### Kitbashed shipyard crane



+





## MEC freight shed











#### Elevators along Commercial St.







part of a Fine Scale Miniatures building

# Torrey Roller Bushing Works and the "pipe company"





### Scratch-built "pipe company"





### Scratchbuilt Torrey Roller Bushing







#### Scratchbuilt Torrey Roller Bushing





### Scratchbuilt Torrey Roller Bushing







# Torrey Roller Bushing Works and the "pipe company"





### Prawer Wholesale Grocery















# Acme Supply, N