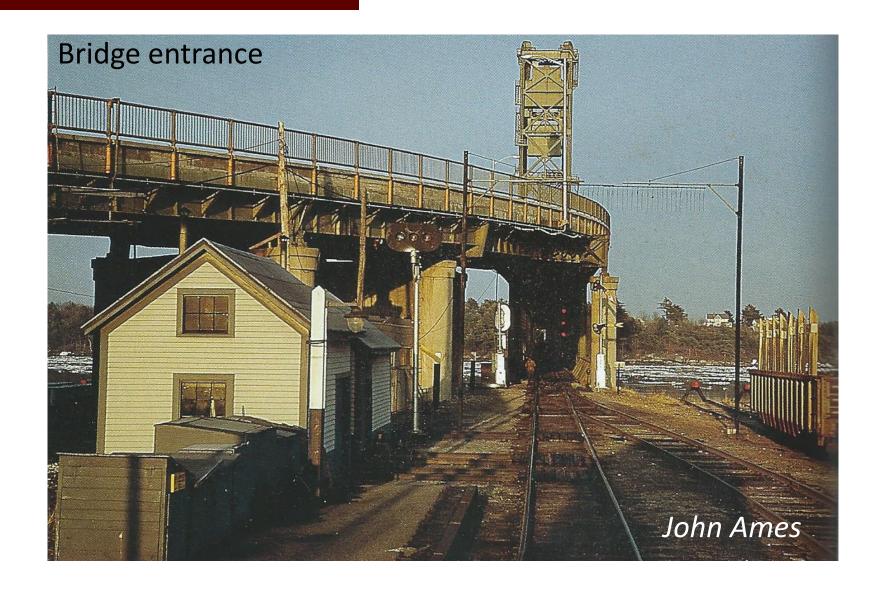

#### Waterville, Bangor, Northern Maine & Canada



Portland, Boston & points south and west

#### Bath (Rockland Br., MP 8.74) looking east



#### Bath through time







#### Bath through time



#### Scenes around Bath







#### Commercial St.



To depot and mainline ←





#### Bath – the model



Approximately 10' x 3'



## Carlton Bridge



### Building the bridge

- Gatorboard
- Styrene
- PVC pipe
- Insulating foam









### Bath – the model





# The depot





### Custom built depot





Richard Segal - RightOnTrackModels





# Shipyard crane





#### Kitbashed shipyard crane



+





## MEC freight shed











#### Elevators along Commercial St.







part of a Fine Scale Miniatures building

# Torrey Roller Bushing Works and the "pipe company"





### Scratch-built "pipe company"





### Scratchbuilt Torrey Roller Bushing







#### Scratchbuilt Torrey Roller Bushing





### Scratchbuilt Torrey Roller Bushing







# Torrey Roller Bushing Works and the "pipe company"





### Prawer Wholesale Grocery















# Acme Supply, Nadeau's Garage, and Prawer Grocery



















## Putting it toge