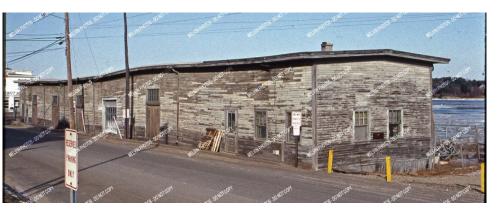

#### Waterville, Bangor, Northern Maine & Canada



Portland, Boston & points south and west

#### Bath (Rockland Br., MP 8.74) looking east



#### Bath through time







#### Bath through time



#### Scenes around Bath







#### Commercial St.



To depot and mainline ←





#### Bath – the model



Approximately 10' x 3'



## Carlton Bridge



### Building the bridge

- Gatorboard
- Styrene
- PVC pipe
- Insulating foam









### Bath – the model





# The depot





### Custom built depot





Richard Segal - RightOnTrackModels





# Shipyard crane





#### Kitbashed shipyard crane



+





## MEC freight shed











#### Elevators along Commercial St.







part of a Fine Scale Miniatures building

# Torrey Roller Bushing Works and the "pipe company"





### Scratch-built "pipe company"





### Scratchbuilt Torrey Roller Bushing







#### Scratchbuilt Torrey Roller Bushing





### Scratchbuilt Torrey Roller Bushing







# Torrey Roller Bushing Works and the "pipe company"





### Prawer Wholesale Grocery















# Acme Supply, Nadeau's Garage, and Prawer Grocery



















## Putting it together





## The not-final product





# Future projects: crossing tower





# Future projects: scale house



# Future projects: customs house





# Future projects: a collier





### How did I get into this mess?