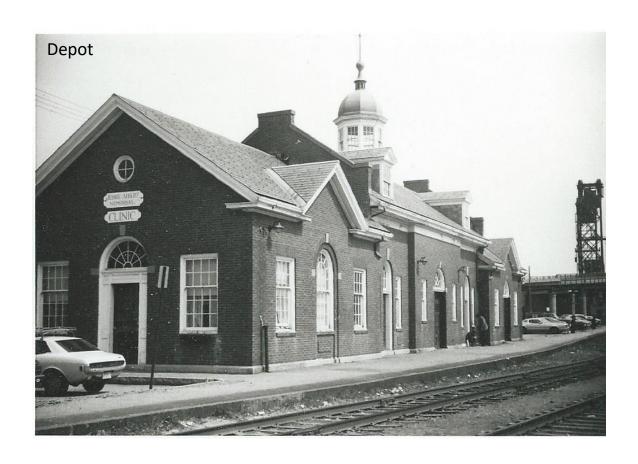

#### Waterville, Bangor, Northern Maine & Canada



Portland, Boston & points south and west

#### Bath (Rockland Br., MP 8.74) looking east



#### Bath through time







#### Bath through time



#### Scenes around Bath







#### Commercial St.



To depot and mainline ←





#### Bath – the model



Approximately 10' x 3'



## Carlton Bridge



### Building the bridge

- Gatorboard
- Styrene
- PVC pipe
- Insulating foam









### Bath – the model





# The depot





### Custom built depot





Richard Segal - RightOnTrackModels





# Shipyard crane





#### Kitbashed shipyard crane



+





## MEC freight shed











#### Elevators along Commercial St.







part of a Fine Scale Miniatures building

# Torrey Roller Bushing Works and the "pipe company"





### Scratch-built "pipe company"





### Scratchbuilt Torrey Roller Bushing







#### Scratchbuilt Torrey Roller Bushing





### Scratchbuilt Torrey Roller Bushing







# Torrey Roller Bushing Works and the "pipe company"





### Prawer Wholesale Grocery















# Acme Supply, Nadeau's Garage, and Prawer Grocery



















## Putting it together





## The not-final product





# Future projects: crossing tower





# Future projects: scale house



# Future proje