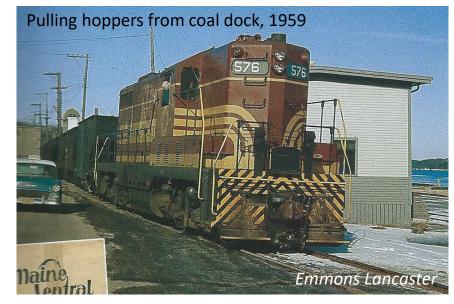

#### Waterville, Bangor, Northern Maine & Canada



Portland, Boston & points south and west

#### Bath (Rockland Br., MP 8.74) looking east



#### Bath through time







#### Bath through time



#### Scenes around Bath







#### Commercial St.



To depot and mainline ←





#### Bath – the model



Approximately 10' x 3'



## Carlton Bridge



### Building the bridge

- Gatorboard
- Styrene
- PVC pipe
- Insulating foam









### Bath – the model





# The depot





### Custom built depot





Richard Segal - RightOnTrackModels





# Shipyard crane





#### Kitbashed shipyard crane



+





## MEC freight shed











#### Elevators along Commercial St.







part of a Fine Scale Miniatures building

# Torrey Roller Bushing Works and the "pipe company"





### Scratch-built "pipe company"





### Scratchbuilt Torrey Roller Bushing







#### Scratchbuilt Torrey Roller Bushing





### Scratchbuilt Torrey Roller Bushing







# Torrey Roller Bushing Works and the "pipe company"





### Praw