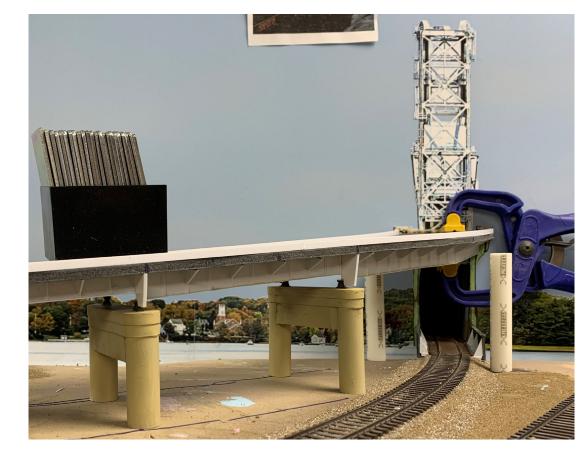

#### Waterville, Bangor, Northern Maine & Canada



Portland, Boston & points south and west

#### Bath (Rockland Br., MP 8.74) looking east



#### Bath through time







#### Bath through time



#### Scenes around Bath







#### Commercial St.



To depot and mainline ←





#### Bath – the model



Approximately 10' x 3'



## Carlton Bridge



### Building the bridge

- Gatorboard
- Styrene
- PVC pipe
- Insulating foam









### Bath – the model





# The depot





### Custom built depot





Richard Segal - RightOnTrackModels





# Shipyard crane





#### Kitbashed shipyard crane



+





## MEC freight shed











#### Elevators along Commercial St.







part of a Fine Scale Miniatures building

# Torrey Roller Bushing Works and the "pipe company"





### Scratch-built "pipe company"





### Scratchbuilt Torrey Roller Bushing







#### Scratchbuilt Torrey Roller Bushing





### Scratchbuilt Torrey Roller Bushing







# Torrey Roller Bushing Works and the "pipe company"





### Prawer Wholesale Grocery















# Acme Supply, Nadeau's Garage, and Prawer Grocery



















## Putting it together





## The not-final product





# Future projects: crossing tower





# Futur