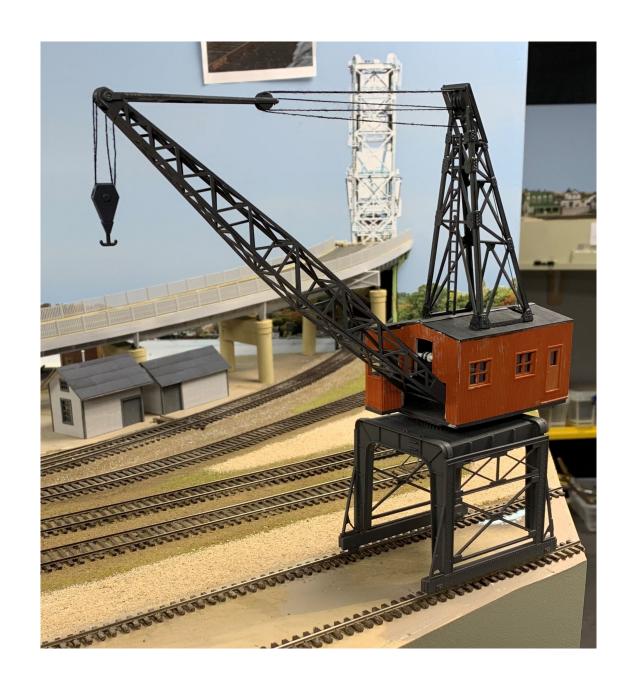

#### Waterville, Bangor, Northern Maine & Canada



Portland, Boston & points south and west

#### Bath (Rockland Br., MP 8.74) looking east



#### Bath through time







#### Bath through time



#### Scenes around Bath







#### Commercial St.



To depot and mainline ←





#### Bath – the model



Approximately 10' x 3'



## Carlton Bridge



### Building the bridge

- Gatorboard
- Styrene
- PVC pipe
- Insulating foam









### Bath – the model





# The depot





### Custom built depot





Richard Segal - RightOnTrackModels





# Shipyard crane





#### Kitbashed shipyard crane



+





## MEC freight shed











#### Elevators along Commercial St.







part of a Fine Scale Miniatures building

# Torrey Roller Bushing Works and the "pipe company"





### Scratch-built "pipe company"





### Scratchbuilt Torrey Roller Bushing







#### Scratchbuilt Torrey Roller Bushing





### Scratchbuilt Torrey Roller Bushing







# Torrey Roller Bushing Works and the "pipe company"





### Prawer Wholesale Grocery















# Acme Supply, Nadeau's Garage, and Prawer Grocery



















## Putting it together





## The not-final product





# Future projects: crossing tower





# Future projects: scale house



# Future projects: customs house





# Future projects: a collier





### How did I get into this mess?