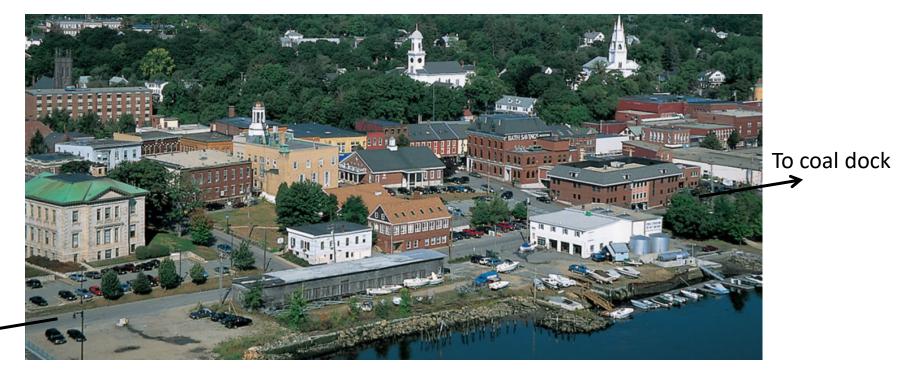

#### Waterville, Bangor, Northern Maine & Canada



Portland, Boston & points south and west

#### Bath (Rockland Br., MP 8.74) looking east



#### Bath through time







#### Bath through time



#### Scenes around Bath







#### Commercial St.



To depot and mainline ←





#### Bath – the model



Approximately 10' x 3'



## Carlton Bridge



### Building the bridge

- Gatorboard
- Styrene
- PVC pipe
- Insulating foam









### Bath – the model





# The depot





### Custom built depot





Richard Segal - RightOnTrackModels





# Shipyard crane





#### Kitbashed shipyard crane



+





## MEC freight shed











#### Elevators along Commercial St.







part of a Fine Scale Miniatures building

# Torrey Roller Bushing Works and the "pipe company"





### Scratch-built "pipe company"





### Scratchbuilt Torrey Roller Bushing







#### Scratchbuilt Torrey Roller Bushing





### Scratchbuilt Torrey Roller Bushing







# Torrey Roller Bushing Works and the "pipe company"





### Prawer Wholesale Grocery