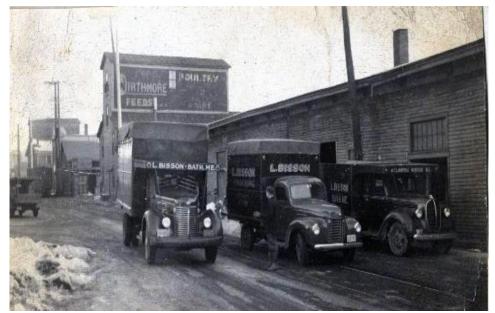

#### Waterville, Bangor, Northern Maine & Canada



Portland, Boston & points south and west

#### Bath (Rockland Br., MP 8.74) looking east



#### Bath through time







#### Bath through time



#### Scenes around Bath







#### Commercial St.



To depot and mainline ←





#### Bath – the model



Approximately 10' x 3'



## Carlton Bridge



### Building the bridge

- Gatorboard
- Styrene
- PVC pipe
- Insulating foam









### Bath – the model





# The depot





### Custom built depot





Richard Segal - RightOnTrackModels





# Shipyard crane





#### Kitbashed shipyard crane



+





## MEC freight shed











#### Elevators along Commercial St.







part of a Fine Scale Miniatures building

# Torrey Roller Bushing Works and the "pipe company"





### Scratch-built "pipe company"





### Scratchbuilt Torrey Roller Bushing







#### Scratchbuilt Torrey Roller Bushing





### Scratchbuilt Torrey Roller Bushing







# Torrey Roller Bushing Works and the "pipe company"





### Prawer Wholesale Grocery















# Acme Supply,