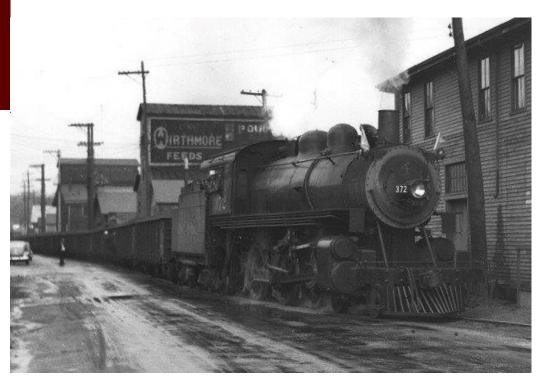

#### Waterville, Bangor, Northern Maine & Canada



Portland, Boston & points south and west

#### Bath (Rockland Br., MP 8.74) looking east



#### Bath through time







#### Bath through time



#### Scenes around Bath







#### Commercial St.



To depot and mainline ←





#### Bath – the model



Approximately 10' x 3'



## Carlton Bridge



### Building the bridge

- Gatorboard
- Styrene
- PVC pipe
- Insulating foam









### Bath – the model





# The depot





### Custom built depot





Richard Segal - RightOnTrackModels





# Shipyard crane





#### Kitbashed shipyard crane



+





## MEC freight shed











#### Elevators along Commercial St.







part of a Fine Scale Miniatures building

# Torrey Roller Bushing Works and the "pipe company"





### Scratch-built "pipe company"





### Scratchbuilt Torrey Roller Bushing







#### Scratchbuilt Torrey Roller Bushing





### Scratchbuilt Torrey Roller Bushing







# Torrey Roller Bushing Works and the "pipe company"





### Prawer Wholesale Grocery















# Acme Supply, Nadeau's Garage, and Prawer Grocery



















## Putting it together





## The not-final product





# Future projects: crossing tower





# Future projects: scale house



# Future projects: customs house





# Future projects: a collier





### How did I get into this mess?