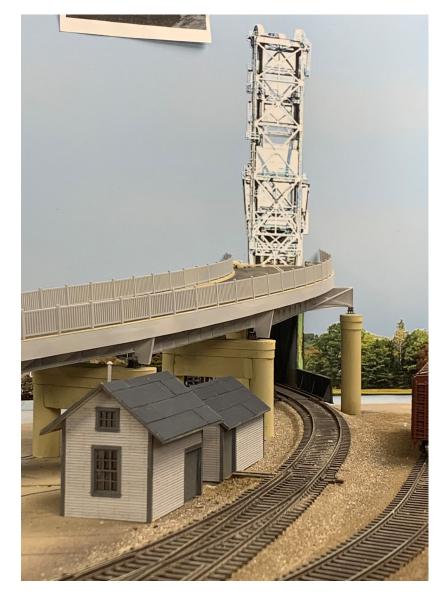

#### Bath – the model

Approximately 10' x 3'

## Carlton Bridge

### Bath – the model