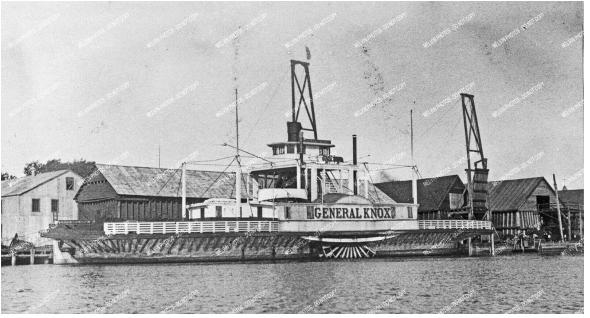

#### Waterville, Bangor, Northern Maine & Canada



Portland, Boston & points south and west

#### Bath (Rockland Br., MP 8.74) looking east



#### Bath through time







#### Bath through time



#### Scenes around Bath







#### Commercial St.



To depot and mainline ←





#### Bath – the model



Approximately 10' x 3'



## Carlton Bridge



### Building the bridge

- Gatorboard
- Styrene
- PVC pipe
- Insulating foam









### Bath – the model





# The depot





### Custom built depot





Richard Segal - RightOnTrackModels





# Shipyard crane





#### Kitbashed shipyard crane



+





## MEC freight shed











#### Elevators along Commercial St.







part of a Fine Scale Miniatures building

# Torrey Roller Bushing Works and the "pipe company"





### Scratch-built "pipe company"





### Scratchbuilt Torrey Roller Bushing







#### Scratchbuilt Torrey Roller Bushing





### Scratchbuilt Torrey Roller Bushing







# Torrey