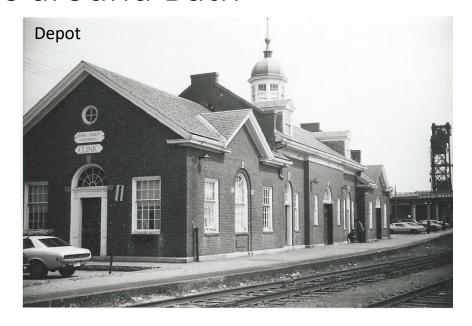

#### Waterville, Bangor, Northern Maine & Canada



Portland, Boston & points south and west

#### Bath (Rockland Br., MP 8.74) looking east



#### Bath through time







#### Bath through time



#### Scenes around Bath







#### Commercial St.



To depot and mainline ←





#### Bath – the model



Approximately 10' x 3'



## Carlton Bridge



### Building the bridge

- Gatorboard
- Styrene
- PVC pipe
- Insulating foam









### Bath – the model





# The depot





### Custom built depot





Richard Segal - RightOnTrackModels





# Shipyard crane





#### Kitbashed shipyard crane



+





## MEC freight shed











#### Elevators along Commercial St.







part of a Fine Scale Miniatures building

# Torrey Roller Bushing Works and the "pipe company"





### Scratch-built "pipe company"





### Scratchbuilt Torrey Roller Bushing







#### Scratchbuilt Torrey Roller Bushing





### Scratchbuilt Torrey Roller Bushing







# Torrey Roller Bushing Works and the "pipe company"





###