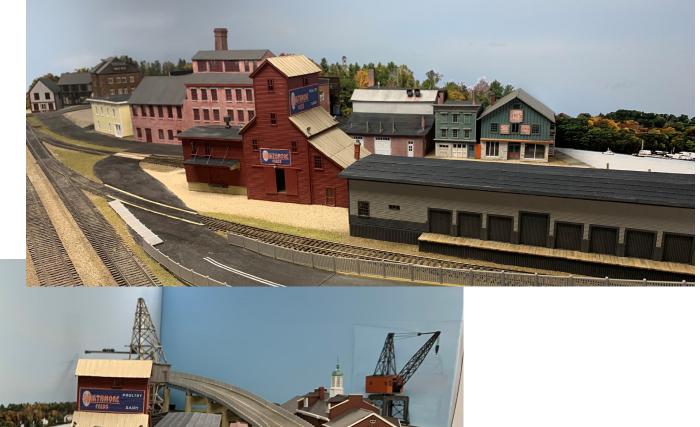

#### Bath – the model

Approximately 10' x 3'

### Bath – the model

# Torrey Roller Bushing Works and the "pipe company"