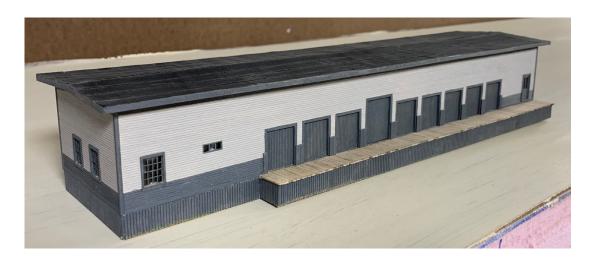

#### Waterville, Bangor, Northern Maine & Canada



Portland, Boston & points south and west

#### Bath (Rockland Br., MP 8.74) looking east



#### Bath through time







#### Bath through time



#### Scenes around Bath







#### Commercial St.



To depot and mainline ←





#### Bath – the model



Approximately 10' x 3'



## Carlton Bridge



### Building the bridge

- Gatorboard
- Styrene
- PVC pipe
- Insulating foam









### Bath – the model





# The depot





### Custom built depot





Richard Segal - RightOnTrackModels





# Shipyard crane





#### Kitbashed shipyard crane



+





## MEC freight shed











#### Elevators along Commercial St.







part of a Fine Scale Miniatures building

# Torrey Roller Bushing Works and the "pipe company"





### Scratch-built "pipe company"





### Scratchbuilt Torrey Roller Bushing







#### Scratchbuilt Torrey Roller Bushing





### Scratchbuilt Torrey Roller Bushing







# Torrey Roller Bushing Works and the "pipe company"





### Prawer Wholesale Grocery















# Acme Supply, Nadeau's Garage, and Prawer Grocery



















## Putting it together





## The not-final product





# Future projects: crossing tower





# Future projects: scale house



# Future projects: customs house





# Future projects: a collier





### How did I get into this mess?