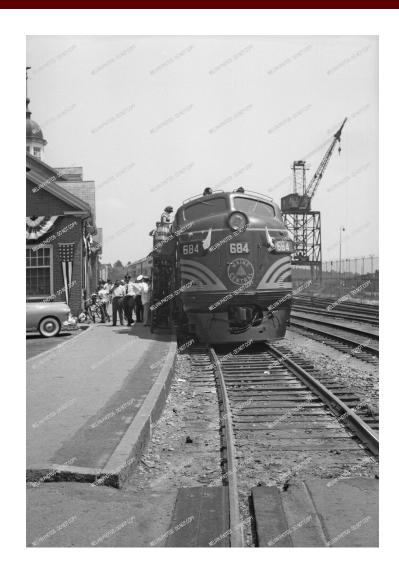

#### Waterville, Bangor, Northern Maine & Canada



Portland, Boston & points south and west

#### Bath (Rockland Br., MP 8.74) looking east



#### Bath through time







#### Bath through time



#### Scenes around Bath







#### Commercial St.



To depot and mainline ←





#### Bath – the model



Approximately 10' x 3'



## Carlton Bridge



### Building the bridge

- Gatorboard
- Styrene
- PVC pipe
- Insulating foam









### Bath – the model





# The depot





### Custom built depot





Richard Segal - RightOnTrackModels





# Shipyard crane





#### Kitbashed shipyard crane



+





## MEC freight shed











#### Elevators along Commercial St.







part of a Fine Scale Miniatures building

# Torrey Roller Bushing Works and the "pipe company"





### Scratch-built "pipe company"





### Scratchbuilt Torrey Roller Bushing







#### Scratchbuilt Torrey Roller Bushing





### Scratchbuilt Torrey Roller Bushing







# Torrey Roller Bushing Works and the "pipe company"





### Prawer Wholesale Grocery















# Acme Supply, Nadeau's Garage, and Prawer Grocery



















## Putting it together





## The not-final product





# Future projects: crossing tower





# Future projects: scale house



# Future projects: customs house





# Future projects: a collier





### How did I get into this mess