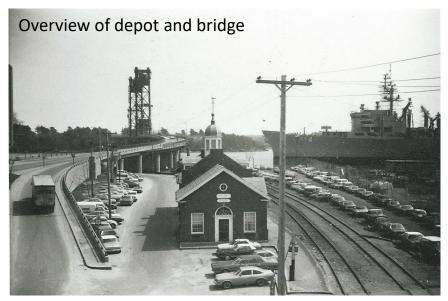

#### Waterville, Bangor, Northern Maine & Canada



Portland, Boston & points south and west

#### Bath (Rockland Br., MP 8.74) looking east



#### Bath through time







#### Bath through time



#### Scenes around Bath







#### Commercial St.



To depot and mainline ←





#### Bath – the model



Approximately 10' x 3'



## Carlton Bridge



### Building the bridge

- Gatorboard
- Styrene
- PVC pipe
- Insulating foam









### Bath – the model





# The depot





### Custom built depot





Richard Segal - RightOnTrackModels





# Shipyard crane





#### Kitbashed shipyard crane



+





## MEC freight shed











#### Elevators along Commercial St.







part of a Fine Scale Miniatures building

# Torrey Roller Bushing Works and the "pipe company"





### Scratch-built "pipe company"





### Scratchbuilt Torrey Roller Bushing







#### Scratchbuilt Torrey Roller Bushing





### Scratchbuilt Torrey Roller Bushing







# Torrey Roller Bushing Works and the "pipe company"





### Pr