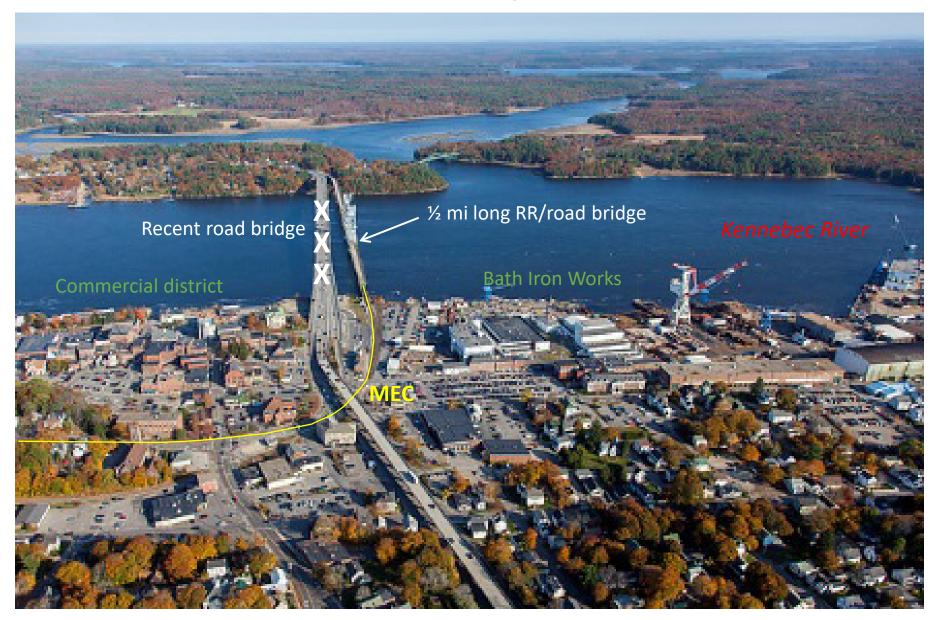

## Carlton Bridge

### Building the bridge

- Gatorboard
- Styrene
- PVC pipe
- Insulating foam