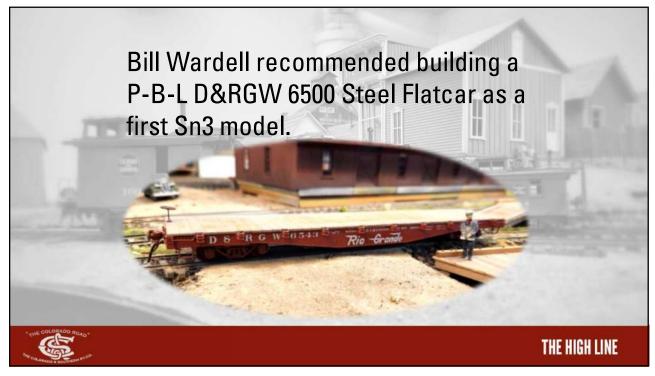

In the late 80s, PBL was coming out with more kits and importing brass locomotives.

Other kits were available from Tomalco, Triangle, Overland and BLW

Structures were manufactured by Banta and Crystal River



THE HIGH LINE

5





/







FIGURE 2: While these 80-foot passenger cars may track okay on a 19" radius curve, they look totally toy-like and ridiculous with their extreme overhang and offset. To pick the proper curve radius, this article discusses how to determine a ratio of your rolling stock length that meets your desired performance needs.

What is the radius my equipment will look good and operate on?

Joe Fugate, MRH, January 2009

THE HIGH LINE

11