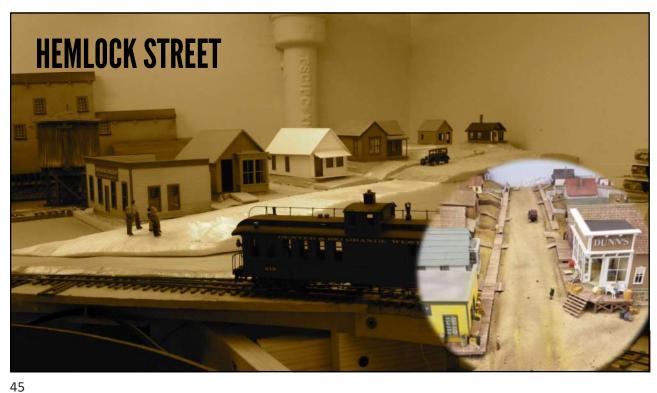

In the late 80s, PBL was coming out with more kits and importing brass locomotives.

Other kits were available from Tomalco, Triangle, Overland and BLW

Structures were manufactured by Banta and Crystal River



THE HIGH LINE

5





/







FIGURE 2: While these 80-foot passenger cars may track okay on a 19" radius curve, they look totally toy-like and ridiculous with their extreme overhang and offset. To pick the proper curve radius, this article discusses how to determine a ratio of your rolling stock length that meets your desired performance needs.

What is the radius my equipment will look good and operate on?

Joe Fugate, MRH, January 2009

THE HIGH LINE

11