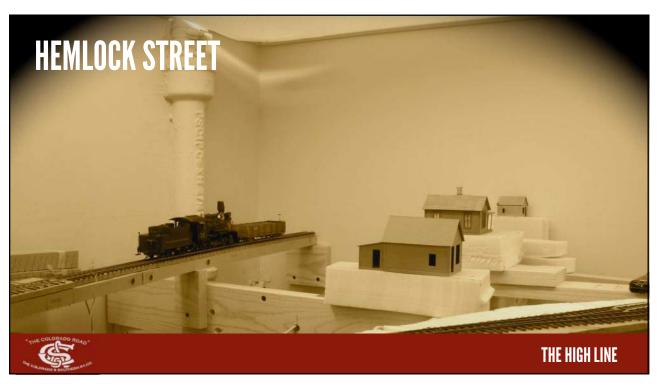

In the late 80s, PBL was coming out with more kits and importing brass locomotives.

Other kits were available from Tomalco, Triangle, Overland and BLW

Structures were manufactured by Banta and Crystal River



THE HIGH LINE

5





/







FIGURE 2: While these 80-foot passenger cars may track okay on a 19" radius curve, they look totally toy-like and ridiculous with their extreme overhang and offset. To pick the proper curve radius, this article discusses how to determine a ratio of your rolling stock length that meets your desired performance needs.

What is the radius my equipment will look good and operate on?

Joe Fugate, MRH, January 2009

THE HIGH LINE

11