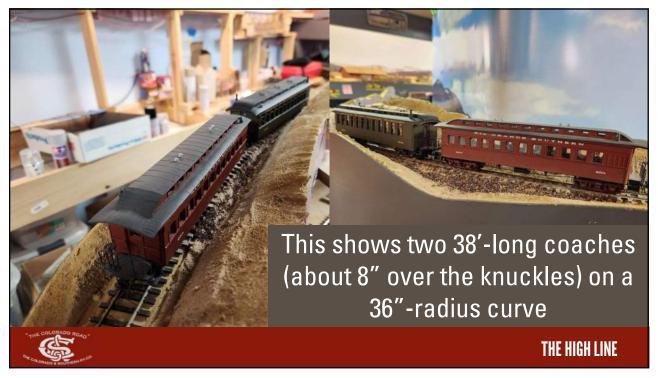

In the late 80s, PBL was coming out with more kits and importing brass locomotives.

Other kits were available from Tomalco, Triangle, Overland and BLW

Structures were manufactured by Banta and Crystal River



THE HIGH LINE

5





/







FIGURE 2: While these 80-foot passenger cars may track okay on a 19" radius curve, they look totally toy-like and ridiculous with their extreme overhang and offset. To pick the proper curve radius, this article discusses how to determine a ratio of your rolling stock length that meets your desired performance needs.

What is the radius my equipment will look good and operate on?

Joe Fugate, MRH, January 2009

THE HIGH LINE

11