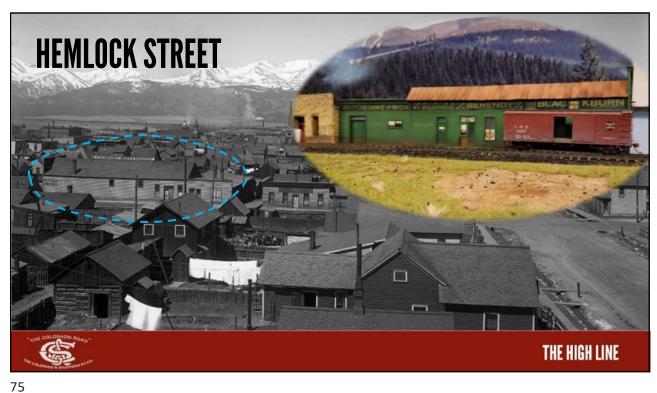

the late 80s, PBL was coming out with more kits and importing brass locomotives.

Other kits were available from Tomalco, Triangle, Overland and BLW

Structures were manufactured by Banta and Crystal River



THE HIGH LINE

5





/







FIGURE 2: While these 80-foot passenger cars may track okay on a 19" radius curve, they look totally toy-like and ridiculous with their extreme overhang and offset. To pick the proper curve radius, this article discusses how to determine a ratio of your rolling stock length that meets your desired performance needs.

What is the radius my equipment will look good and operate on?

Joe Fugate, MRH, January 2009

THE HIGH LINE

11