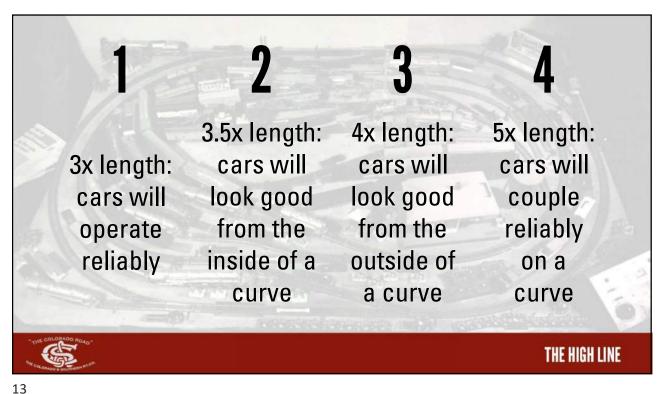

In the late 80s, PBL was coming out with more kits and importing brass locomotives.

Other kits were available from Tomalco, Triangle, Overland and BLW

Structures were manufactured by Banta and Crystal River



THE HIGH LINE

5





/







FIGURE 2: While these 80-foot passenger cars may track okay on a 19" radius curve, they look totally toy-like and ridiculous with their extreme overhang and offset. To pick the proper curve radius, this article discusses how to determine a ratio of your rolling stock length that meets your desired performance needs.

What is the radius my equipment will look good and operate on?

Joe Fugate, MRH, January 2009

THE HIGH LINE

11