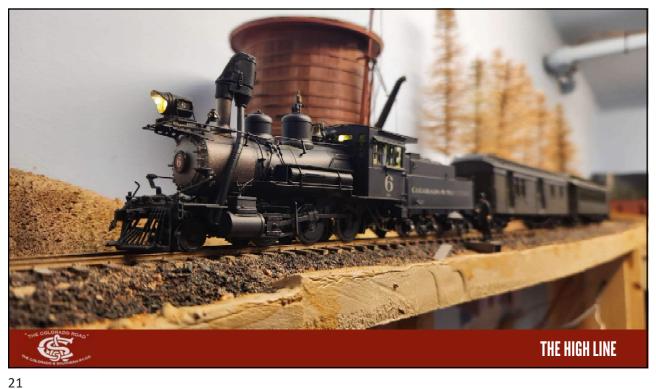

In the late 80s, PBL was coming out with more kits and importing brass locomotives.

Other kits were available from Tomalco, Triangle, Overland and BLW

Structures were manufactured by Banta and Crystal River



THE HIGH LINE

5





/







FIGURE 2: While these 80-foot passenger cars may track okay on a 19" radius curve, they look totally toy-like and ridiculous with their extreme overhang and offset. To pick the proper curve radius, this article discusses how to determine a ratio of your rolling stock length that meets your desired performance needs.

What is the radius my equipment will look good and operate on?

Joe Fugate, MRH, January 2009

THE HIGH LINE

11