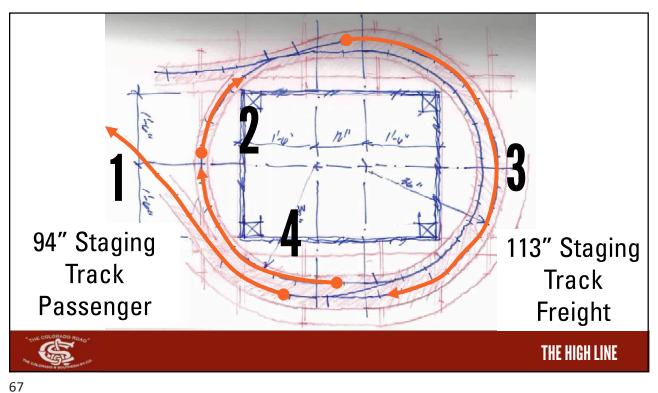

In the late 80s, PBL was coming out with more kits and importing brass locomotives.

Other kits were available from Tomalco, Triangle, Overland and BLW

Structures were manufactured by Banta and Crystal River



THE HIGH LINE

5





/







FIGURE 2: While these 80-foot passenger cars may track okay on a 19" radius curve, they look totally toy-like and ridiculous with their extreme overhang and offset. To pick the proper curve radius, this article discusses how to determine a ratio of your rolling stock length that meets your desired performance needs.

What is the radius my equipment will look good and operate on?

Joe Fugate, MRH, January 2009

THE HIGH LINE

11