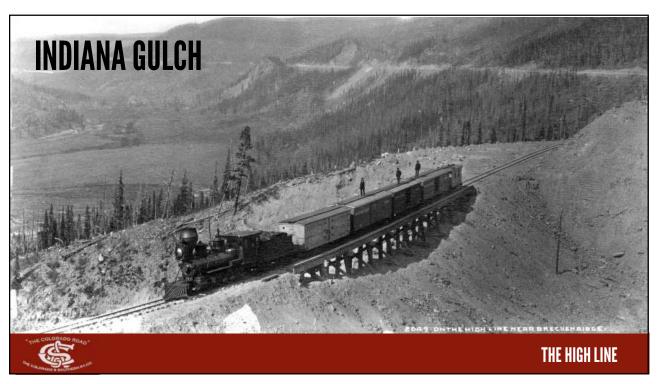

he late 80s, PBL was coming out with more kits and importing brass locomotives.

Other kits were available from Tomalco, Triangle, Overland and BLW

Structures were manufactured by Banta and Crystal River



THE HIGH LINE

5





/







FIGURE 2: While these 80-foot passenger cars may track okay on a 19" radius curve, they look totally toy-like and ridiculous with their extreme overhang and offset. To pick the proper curve radius, this article discusses how to determine a ratio of your rolling stock length that meets your desired performance needs.

What is the radius my equipment will look good and operate on?

Joe Fugate, MRH, January 2009

THE HIGH LINE

11