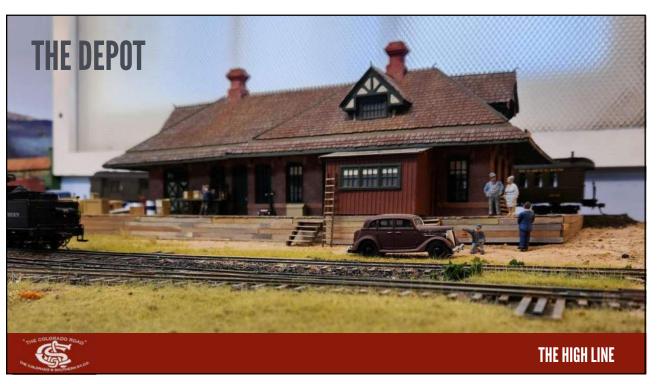

In the late 80s, PBL was coming out with more kits and importing brass locomotives.

Other kits were available from Tomalco, Triangle, Overland and BLW

Structures were manufactured by Banta and Crystal River



THE HIGH LINE

5





/







FIGURE 2: While these 80-foot passenger cars may track okay on a 19" radius curve, they look totally toy-like and ridiculous with their extreme overhang and offset. To pick the proper curve radius, this article discusses how to determine a ratio of your rolling stock length that meets your desired performance needs.

What is the radius my equipment will look good and operate on?

Joe Fugate, MRH, January 2009

THE HIGH LINE

11