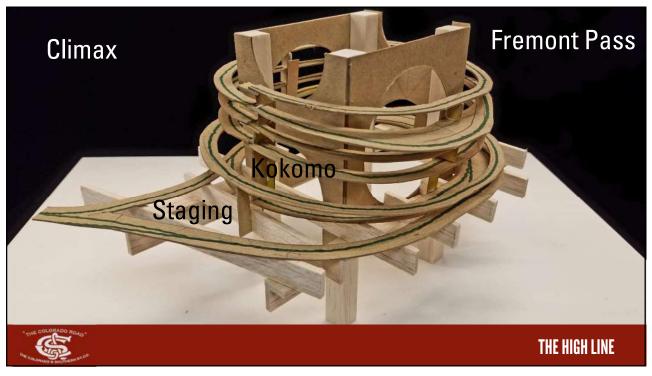

In the late 80s, PBL was coming out with more kits and importing brass locomotives.

Other kits were available from Tomalco, Triangle, Overland and BLW

Structures were manufactured by Banta and Crystal River



THE HIGH LINE

5





/







FIGURE 2: While these 80-foot passenger cars may track okay on a 19" radius curve, they look totally toy-like and ridiculous with their extreme overhang and offset. To pick the proper curve radius, this article discusses how to determine a ratio of your rolling stock length that meets your desired performance needs.

What is the radius my equipment will look good and operate on?

Joe Fugate, MRH, January 2009

THE HIGH LINE

11