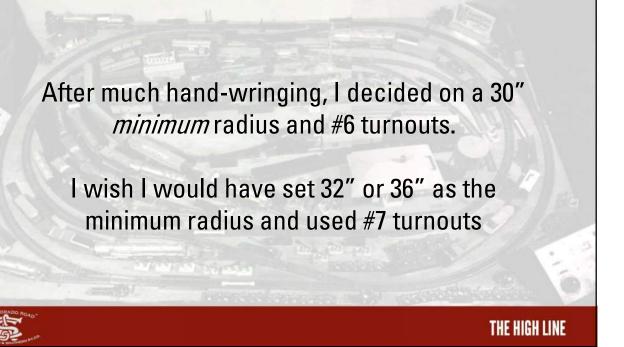

In the late 80s, PBL was coming out with more kits and importing brass locomotives.

Other kits were available from Tomalco, Triangle, Overland and BLW

Structures were manufactured by Banta and Crystal River



THE HIGH LINE

5





/







FIGURE 2: While these 80-foot passenger cars may track okay on a 19" radius curve, they look totally toy-like and ridiculous with their extreme overhang and offset. To pick the proper curve radius, this article discusses how to determine a ratio of your rolling stock length that meets your desired performance needs.

What is the radius my equipment will look good and operate on?

Joe Fugate, MRH, January 2009

THE HIGH LINE

11