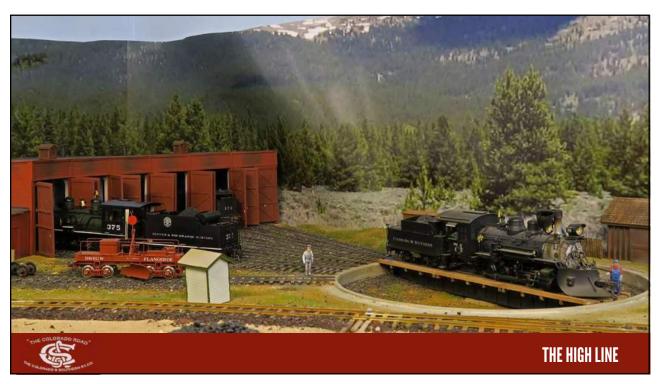

80s, PBL was coming out with more kits and importing brass locomotives.

Other kits were available from Tomalco, Triangle, Overland and BLW

Structures were manufactured by Banta and Crystal River



THE HIGH LINE

5





/







FIGURE 2: While these 80-foot passenger cars may track okay on a 19" radius curve, they look totally toy-like and ridiculous with their extreme overhang and offset. To pick the proper curve radius, this article discusses how to determine a ratio of your rolling stock length that meets your desired performance needs.

What is the radius my equipment will look good and operate on?

Joe Fugate, MRH, January 2009

THE HIGH LINE

11