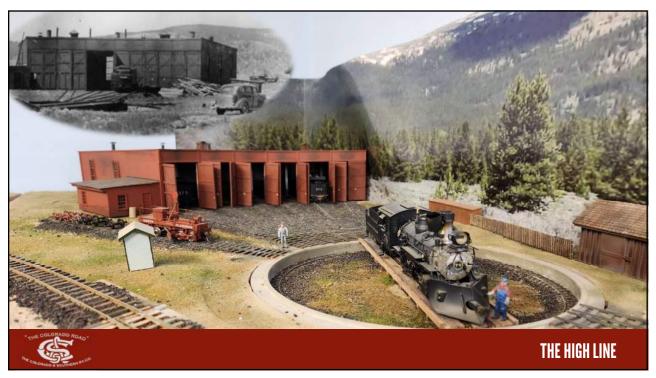

s, PBL was coming out with more kits and importing brass locomotives.

Other kits were available from Tomalco, Triangle, Overland and BLW

Structures were manufactured by Banta and Crystal River



THE HIGH LINE

5





/







FIGURE 2: While these 80-foot passenger cars may track okay on a 19" radius curve, they look totally toy-like and ridiculous with their extreme overhang and offset. To pick the proper curve radius, this article discusses how to determine a ratio of your rolling stock length that meets your desired performance needs.

What is the radius my equipment will look good and operate on?

Joe Fugate, MRH, January 2009

THE HIGH LINE

11