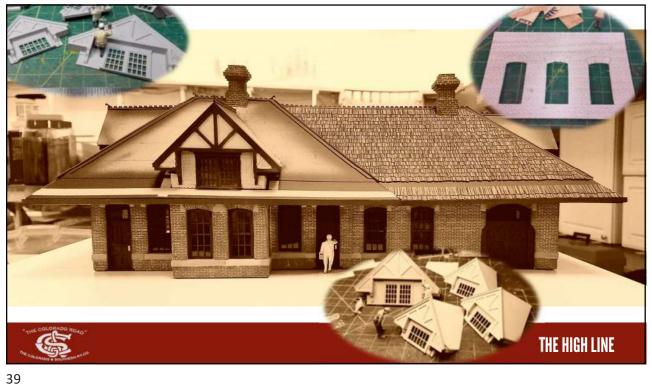

In the late 80s, PBL was coming out with more kits and importing brass locomotives.

Other kits were available from Tomalco, Triangle, Overland and BLW

Structures were manufactured by Banta and Crystal River



THE HIGH LINE

5





/







FIGURE 2: While these 80-foot passenger cars may track okay on a 19" radius curve, they look totally toy-like and ridiculous with their extreme overhang and offset. To pick the proper curve radius, this article discusses how to determine a ratio of your rolling stock length that meets your desired performance needs.

What is the radius my equipment will look good and operate on?

Joe Fugate, MRH, January 2009

THE HIGH LINE

11