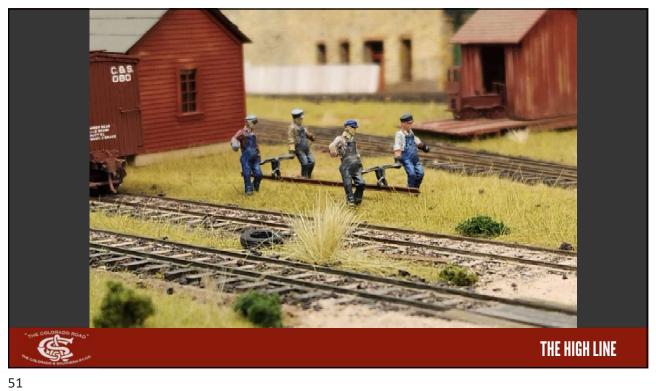

In the late 80s, PBL was coming out with more kits and importing brass locomotives.

Other kits were available from Tomalco, Triangle, Overland and BLW

Structures were manufactured by Banta and Crystal River



THE HIGH LINE

5





/







FIGURE 2: While these 80-foot passenger cars may track okay on a 19" radius curve, they look totally toy-like and ridiculous with their extreme overhang and offset. To pick the proper curve radius, this article discusses how to determine a ratio of your rolling stock length that meets your desired performance needs.

What is the radius my equipment will look good and operate on?

Joe Fugate, MRH, January 2009

THE HIGH LINE

11