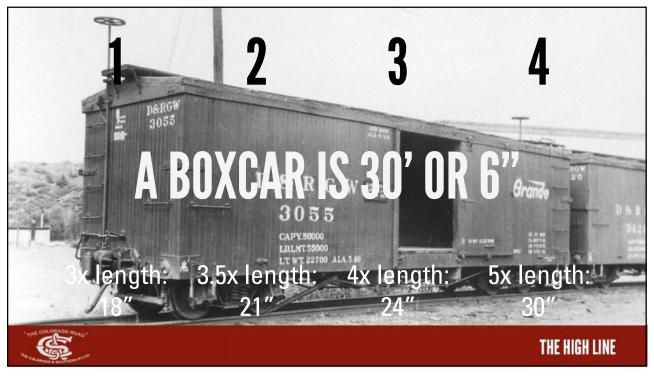

In the late 80s, PBL was coming out with more kits and importing brass locomotives.

Other kits were available from Tomalco, Triangle, Overland and BLW

Structures were manufactured by Banta and Crystal River



THE HIGH LINE

5





/







FIGURE 2: While these 80-foot passenger cars may track okay on a 19" radius curve, they look totally toy-like and ridiculous with their extreme overhang and offset. To pick the proper curve radius, this article discusses how to determine a ratio of your rolling stock length that meets your desired performance needs.

What is the radius my equipment will look good and operate on?

Joe Fugate, MRH, January 2009

THE HIGH LINE

11