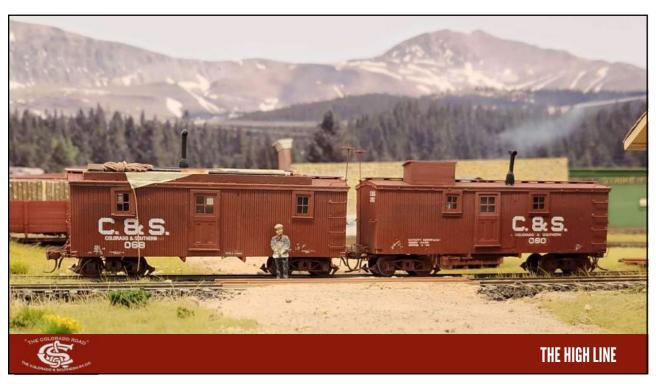

In the late 80s, PBL was coming out with more kits and importing brass locomotives.

Other kits were available from Tomalco, Triangle, Overland and BLW

Structures were manufactured by Banta and Crystal River



THE HIGH LINE

5





/







FIGURE 2: While these 80-foot passenger cars may track okay on a 19" radius curve, they look totally toy-like and ridiculous with their extreme overhang and offset. To pick the proper curve radius, this article discusses how to determine a ratio of your rolling stock length that meets your desired performance needs.

What is the radius my equipment will look good and operate on?

Joe Fugate, MRH, January 2009

THE HIGH LINE

11