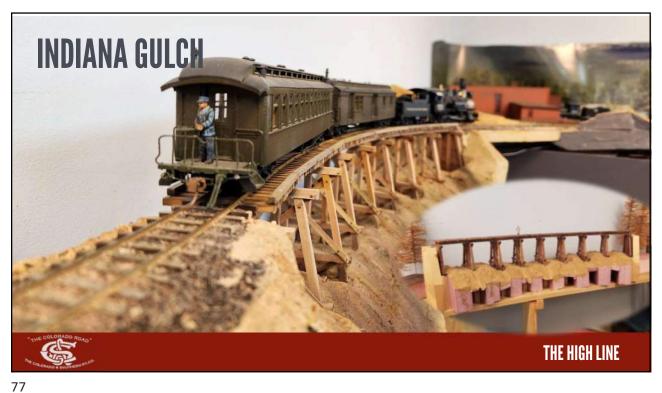

late 80s, PBL was coming out with more kits and importing brass locomotives.

Other kits were available from Tomalco, Triangle, Overland and BLW

Structures were manufactured by Banta and Crystal River



THE HIGH LINE

5





/







FIGURE 2: While these 80-foot passenger cars may track okay on a 19" radius curve, they look totally toy-like and ridiculous with their extreme overhang and offset. To pick the proper curve radius, this article discusses how to determine a ratio of your rolling stock length that meets your desired performance needs.

What is the radius my equipment will look good and operate on?

Joe Fugate, MRH, January 2009

THE HIGH LINE

11