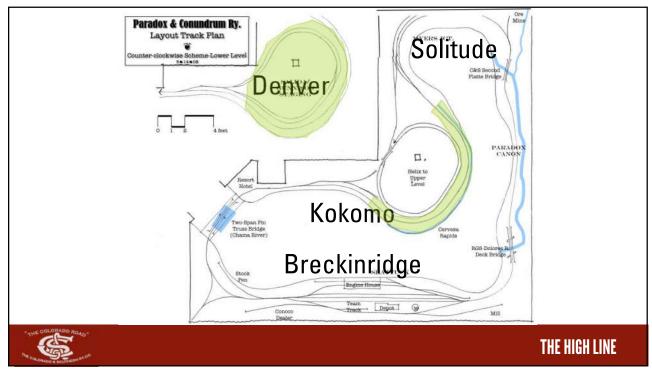

In the late 80s, PBL was coming out with more kits and importing brass locomotives.

Other kits were available from Tomalco, Triangle, Overland and BLW

Structures were manufactured by Banta and Crystal River



THE HIGH LINE

5





/







FIGURE 2: While these 80-foot passenger cars may track okay on a 19" radius curve, they look totally toy-like and ridiculous with their extreme overhang and offset. To pick the proper curve radius, this article discusses how to determine a ratio of your rolling stock length that meets your desired performance needs.

What is the radius my equipment will look good and operate on?

Joe Fugate, MRH, January 2009

THE HIGH LINE

11