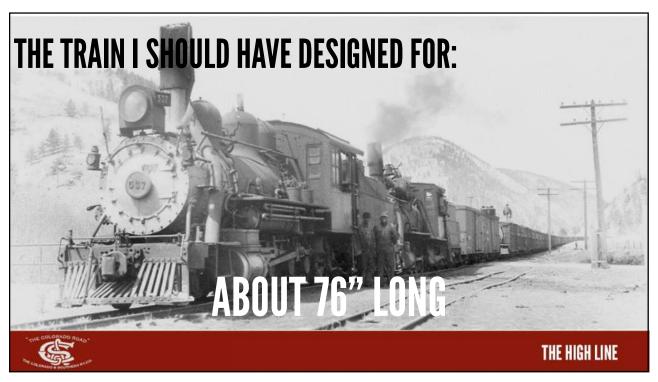

In the late 80s, PBL was coming out with more kits and importing brass locomotives.

Other kits were available from Tomalco, Triangle, Overland and BLW

Structures were manufactured by Banta and Crystal River



THE HIGH LINE

5





/







FIGURE 2: While these 80-foot passenger cars may track okay on a 19" radius curve, they look totally toy-like and ridiculous with their extreme overhang and offset. To pick the proper curve radius, this article discusses how to determine a ratio of your rolling stock length that meets your desired performance needs.

What is the radius my equipment will look good and operate on?

Joe Fugate, MRH, January 2009

THE HIGH LINE

11