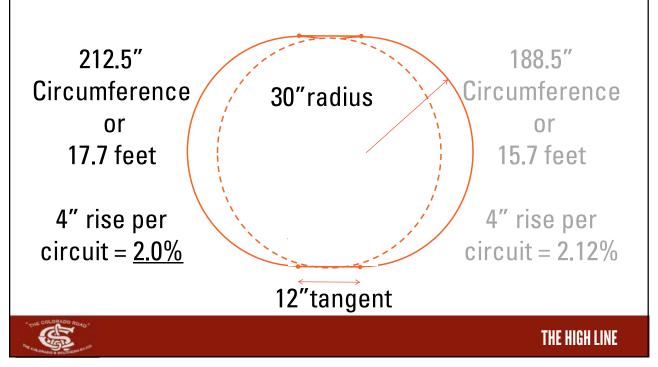

THE HIGH LINE

5

/

FIGURE 2: While these 80-foot passenger cars may track okay on a 19" radius curve, they look totally toy-like and ridiculous with their extreme overhang and offset. To pick the proper curve radius, this article discusses how to determine a ratio of your rolling stock length that meets your desired performance needs.