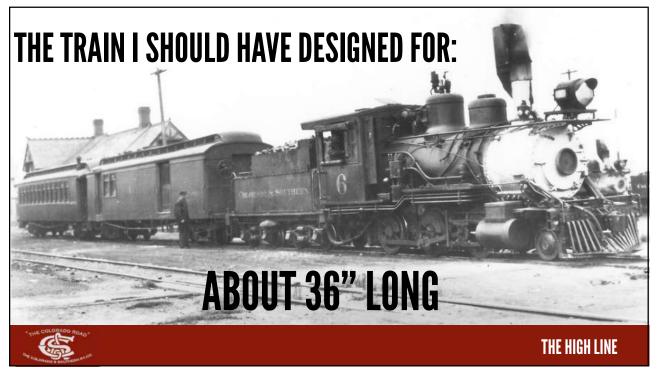

In the late 80s, PBL was coming out with more kits and importing brass locomotives.

Other kits were available from Tomalco, Triangle, Overland and BLW

Structures were manufactured by Banta and Crystal River



THE HIGH LINE

5





/







FIGURE 2: While these 80-foot passenger cars may track okay on a 19" radius curve, they look totally toy-like and ridiculous with their extreme overhang and offset. To pick the proper curve radius, this article discusses how to determine a ratio of your rolling stock length that meets your desired performance needs.

What is the radius my equipment will look good and operate on?

Joe Fugate, MRH, January 2009

THE HIGH LINE

11