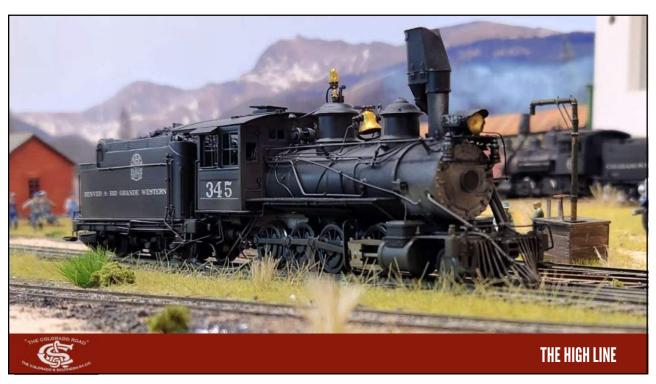

In the late 80s, PBL was coming out with more kits and importing brass locomotives.

Other kits were available from Tomalco, Triangle, Overland and BLW

Structures were manufactured by Banta and Crystal River



THE HIGH LINE

5





/







FIGURE 2: While these 80-foot passenger cars may track okay on a 19" radius curve, they look totally toy-like and ridiculous with their extreme overhang and offset. To pick the proper curve radius, this article discusses how to determine a ratio of your rolling stock length that meets your desired performance needs.

What is the radius my equipment will look good and operate on?

Joe Fugate, MRH, January 2009

THE HIGH LINE

11