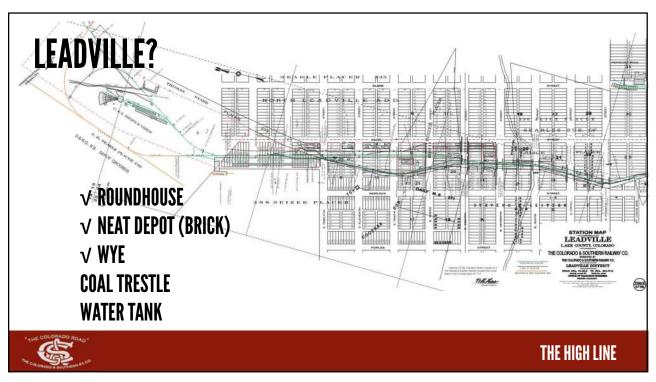

In the late 80s, PBL was coming out with more kits and importing brass locomotives.

Other kits were available from Tomalco, Triangle, Overland and BLW

Structures were manufactured by Banta and Crystal River



THE HIGH LINE

5





/







FIGURE 2: While these 80-foot passenger cars may track okay on a 19" radius curve, they look totally toy-like and ridiculous with their extreme overhang and offset. To pick the proper curve radius, this article discusses how to determine a ratio of your rolling stock length that meets your desired performance needs.

What is the radius my equipment will look good and operate on?

Joe Fugate, MRH, January 2009

THE HIGH LINE

11