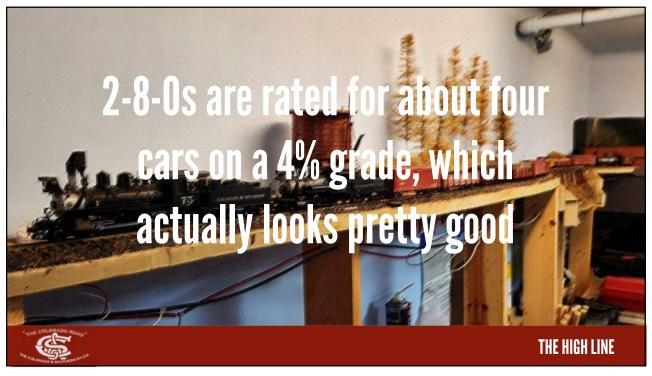

In the late 80s, PBL was coming out with more kits and importing brass locomotives.

Other kits were available from Tomalco, Triangle, Overland and BLW

Structures were manufactured by Banta and Crystal River



THE HIGH LINE

5





/







FIGURE 2: While these 80-foot passenger cars may track okay on a 19" radius curve, they look totally toy-like and ridiculous with their extreme overhang and offset. To pick the proper curve radius, this article discusses how to determine a ratio of your rolling stock length that meets your desired performance needs.

What is the radius my equipment will look good and operate on?

Joe Fugate, MRH, January 2009

THE HIGH LINE

11