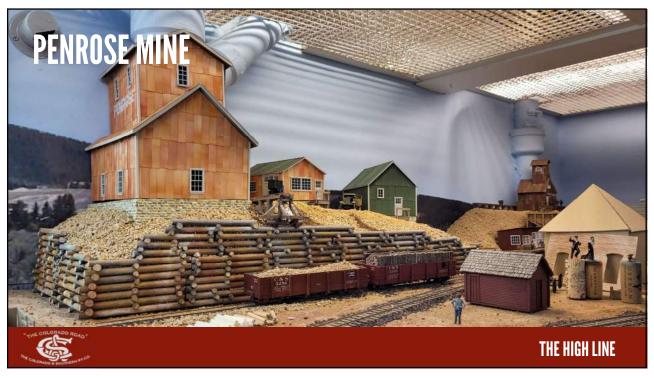

In the late 80s, PBL was coming out with more kits and importing brass locomotives.

Other kits were available from Tomalco, Triangle, Overland and BLW

Structures were manufactured by Banta and Crystal River



THE HIGH LINE

5





/







FIGURE 2: While these 80-foot passenger cars may track okay on a 19" radius curve, they look totally toy-like and ridiculous with their extreme overhang and offset. To pick the proper curve radius, this article discusses how to determine a ratio of your rolling stock length that meets your desired performance needs.

What is the radius my equipment will look good and operate on?

Joe Fugate, MRH, January 2009

THE HIGH LINE

11