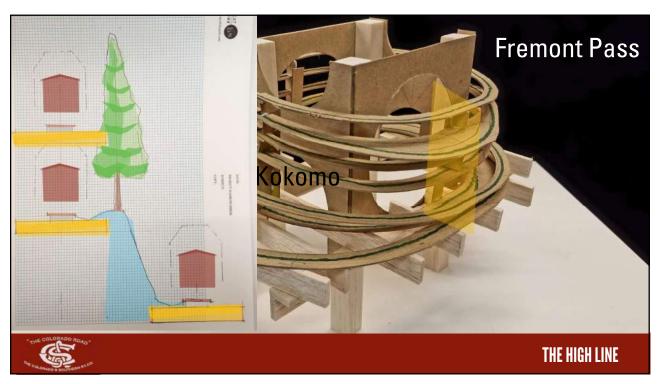

In the late 80s, PBL was coming out with more kits and importing brass locomotives.

Other kits were available from Tomalco, Triangle, Overland and BLW

Structures were manufactured by Banta and Crystal River



THE HIGH LINE

5





/







FIGURE 2: While these 80-foot passenger cars may track okay on a 19" radius curve, they look totally toy-like and ridiculous with their extreme overhang and offset. To pick the proper curve radius, this article discusses how to determine a ratio of your rolling stock length that meets your desired performance needs.

What is the radius my equipment will look good and operate on?

Joe Fugate, MRH, January 2009

THE HIGH LINE

11