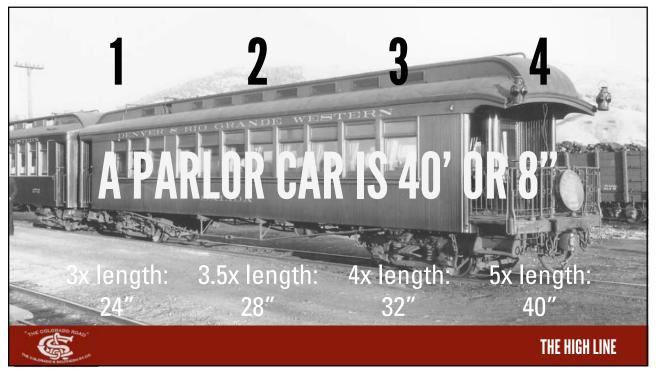

In the late 80s, PBL was coming out with more kits and importing brass locomotives.

Other kits were available from Tomalco, Triangle, Overland and BLW

Structures were manufactured by Banta and Crystal River



THE HIGH LINE

5





/







FIGURE 2: While these 80-foot passenger cars may track okay on a 19" radius curve, they look totally toy-like and ridiculous with their extreme overhang and offset. To pick the proper curve radius, this article discusses how to determine a ratio of your rolling stock length that meets your desired performance needs.

What is the radius my equipment will look good and operate on?

Joe Fugate, MRH, January 2009

THE HIGH LINE

11