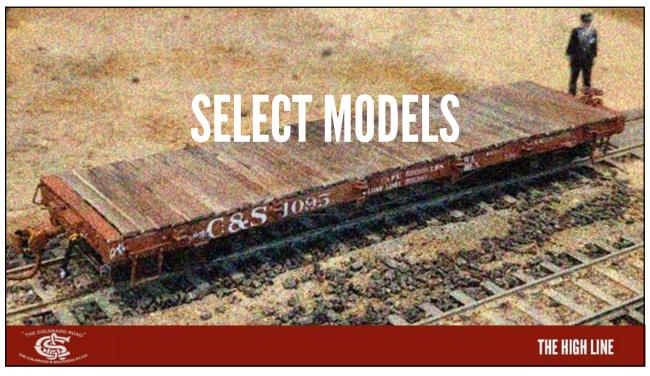

In the late 80s, PBL was coming out with more kits and importing brass locomotives.

Other kits were available from Tomalco, Triangle, Overland and BLW

Structures were manufactured by Banta and Crystal River



THE HIGH LINE

5





/







FIGURE 2: While these 80-foot passenger cars may track okay on a 19" radius curve, they look totally toy-like and ridiculous with their extreme overhang and offset. To pick the proper curve radius, this article discusses how to determine a ratio of your rolling stock length that meets your desired performance needs.

What is the radius my equipment will look good and operate on?

Joe Fugate, MRH, January 2009

THE HIGH LINE

11