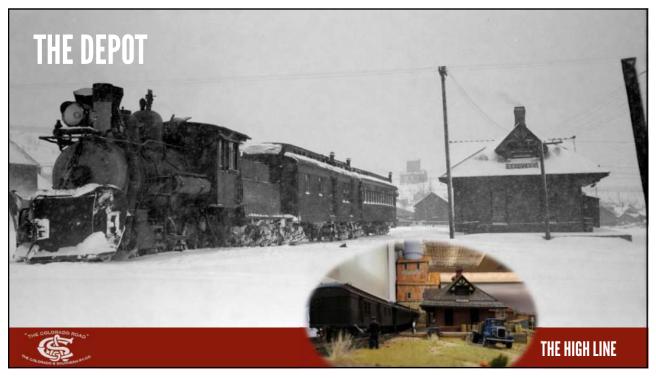

In the late 80s, PBL was coming out with more kits and importing brass locomotives.

Other kits were available from Tomalco, Triangle, Overland and BLW

Structures were manufactured by Banta and Crystal River



THE HIGH LINE

5





/







FIGURE 2: While these 80-foot passenger cars may track okay on a 19" radius curve, they look totally toy-like and ridiculous with their extreme overhang and offset. To pick the proper curve radius, this article discusses how to determine a ratio of your rolling stock length that meets your desired performance needs.

What is the radius my equipment will look good and operate on?

Joe Fugate, MRH, January 2009

THE HIGH LINE

11