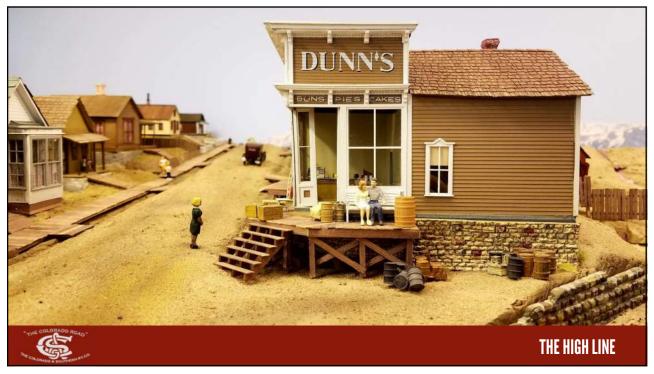

In the late 80s, PBL was coming out with more kits and importing brass locomotives.

Other kits were available from Tomalco, Triangle, Overland and BLW

Structures were manufactured by Banta and Crystal River



THE HIGH LINE

5





/







FIGURE 2: While these 80-foot passenger cars may track okay on a 19" radius curve, they look totally toy-like and ridiculous with their extreme overhang and offset. To pick the proper curve radius, this article discusses how to determine a ratio of your rolling stock length that meets your desired performance needs.

What is the radius my equipment will look good and operate on?

Joe Fugate, MRH, January 2009

THE HIGH LINE

11