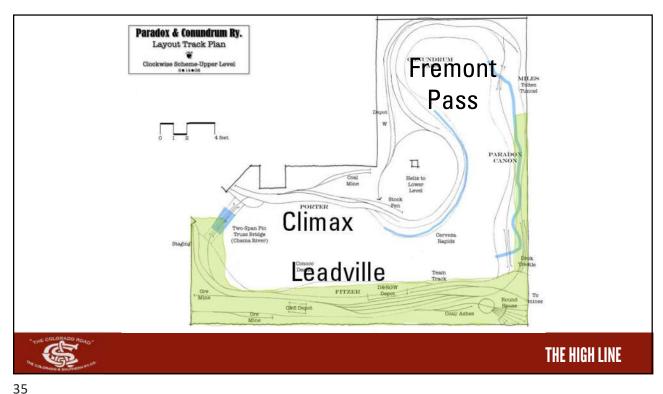

In the late 80s, PBL was coming out with more kits and importing brass locomotives.

Other kits were available from Tomalco, Triangle, Overland and BLW

Structures were manufactured by Banta and Crystal River



THE HIGH LINE

5





/







FIGURE 2: While these 80-foot passenger cars may track okay on a 19" radius curve, they look totally toy-like and ridiculous with their extreme overhang and offset. To pick the proper curve radius, this article discusses how to determine a ratio of your rolling stock length that meets your desired performance needs.

What is the radius my equipment will look good and operate on?

Joe Fugate, MRH, January 2009

THE HIGH LINE

11