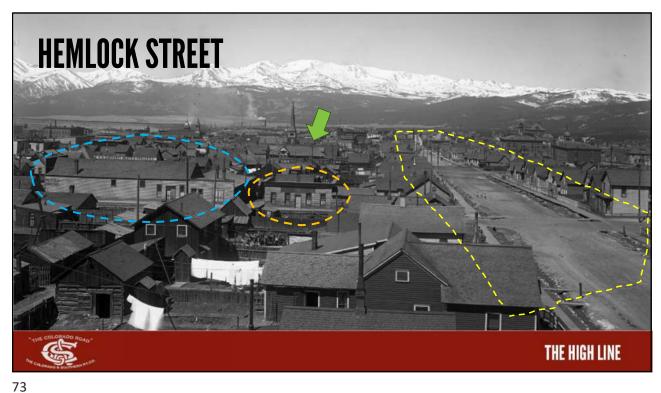

In the late 80s, PBL was coming out with more kits and importing brass locomotives.

Other kits were available from Tomalco, Triangle, Overland and BLW

Structures were manufactured by Banta and Crystal River



THE HIGH LINE

5





/







FIGURE 2: While these 80-foot passenger cars may track okay on a 19" radius curve, they look totally toy-like and ridiculous with their extreme overhang and offset. To pick the proper curve radius, this article discusses how to determine a ratio of your rolling stock length that meets your desired performance needs.

What is the radius my equipment will look good and operate on?

Joe Fugate, MRH, January 2009

THE HIGH LINE

11