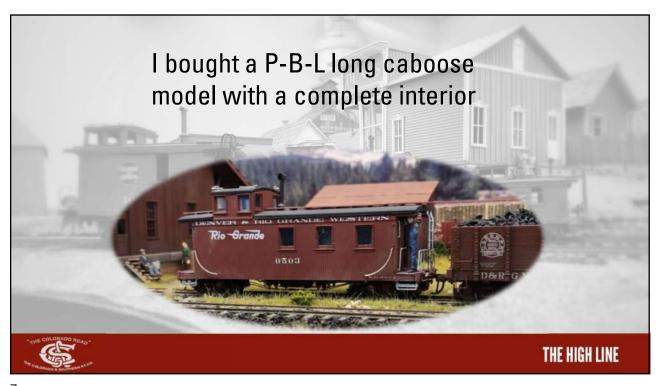

In the late 80s, PBL was coming out with more kits and importing brass locomotives.

Other kits were available from Tomalco, Triangle, Overland and BLW

Structures were manufactured by Banta and Crystal River



THE HIGH LINE

5





/







FIGURE 2: While these 80-foot passenger cars may track okay on a 19" radius curve, they look totally toy-like and ridiculous with their extreme overhang and offset. To pick the proper curve radius, this article discusses how to determine a ratio of your rolling stock length that meets your desired performance needs.

What is the radius my equipment will look good and operate on?

Joe Fugate, MRH, January 2009

THE HIGH LINE

11