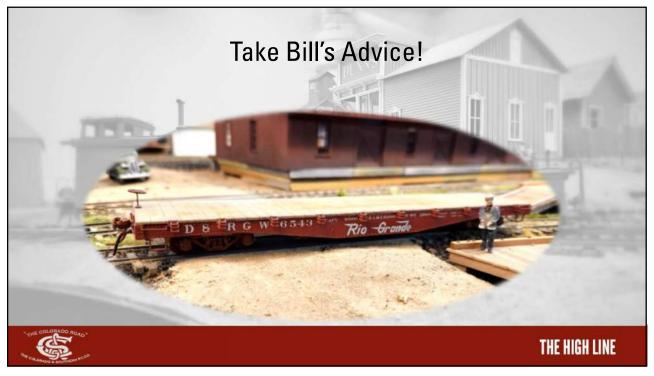

In the late 80s, PBL was coming out with more kits and importing brass locomotives.

Other kits were available from Tomalco, Triangle, Overland and BLW

Structures were manufactured by Banta and Crystal River



THE HIGH LINE

5





/







FIGURE 2: While these 80-foot passenger cars may track okay on a 19" radius curve, they look totally toy-like and ridiculous with their extreme overhang and offset. To pick the proper curve radius, this article discusses how to determine a ratio of your rolling stock length that meets your desired performance needs.

What is the radius my equipment will look good and operate on?

Joe Fugate, MRH, January 2009

THE HIGH LINE

11