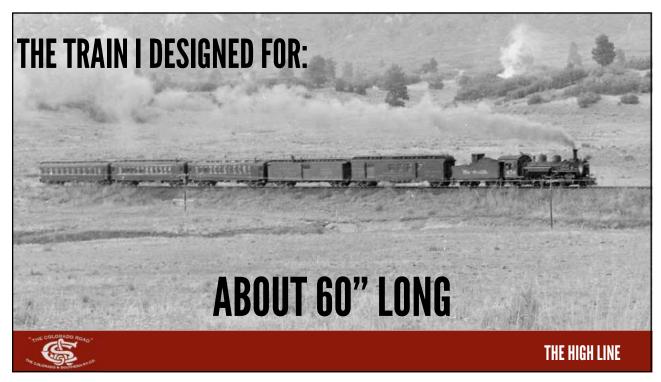

In the late 80s, PBL was coming out with more kits and importing brass locomotives.

Other kits were available from Tomalco, Triangle, Overland and BLW

Structures were manufactured by Banta and Crystal River



THE HIGH LINE

5





/







FIGURE 2: While these 80-foot passenger cars may track okay on a 19" radius curve, they look totally toy-like and ridiculous with their extreme overhang and offset. To pick the proper curve radius, this article discusses how to determine a ratio of your rolling stock length that meets your desired performance needs.

What is the radius my equipment will look good and operate on?

Joe Fugate, MRH, January 2009

THE HIGH LINE

11