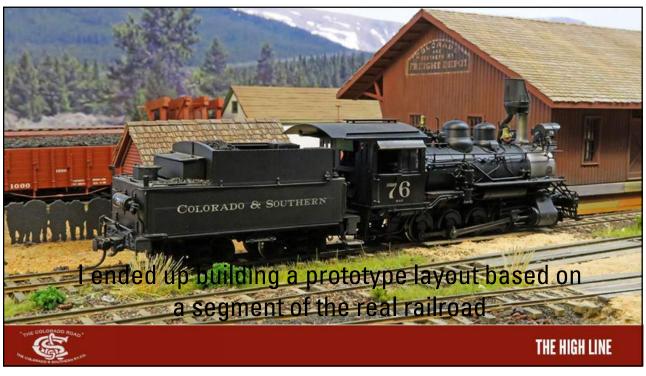

In the late 80s, PBL was coming out with more kits and importing brass locomotives.

Other kits were available from Tomalco, Triangle, Overland and BLW

Structures were manufactured by Banta and Crystal River



THE HIGH LINE

5





/







FIGURE 2: While these 80-foot passenger cars may track okay on a 19" radius curve, they look totally toy-like and ridiculous with their extreme overhang and offset. To pick the proper curve radius, this article discusses how to determine a ratio of your rolling stock length that meets your desired performance needs.

What is the radius my equipment will look good and operate on?

Joe Fugate, MRH, January 2009

THE HIGH LINE

11