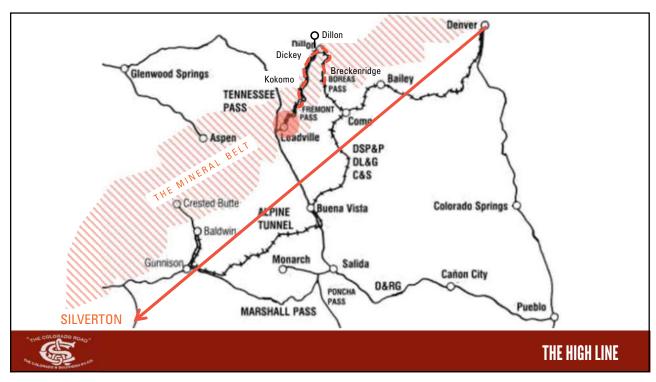

In the late 80s, PBL was coming out with more kits and importing brass locomotives.

Other kits were available from Tomalco, Triangle, Overland and BLW

Structures were manufactured by Banta and Crystal River



THE HIGH LINE

5





/







FIGURE 2: While these 80-foot passenger cars may track okay on a 19" radius curve, they look totally toy-like and ridiculous with their extreme overhang and offset. To pick the proper curve radius, this article discusses how to determine a ratio of your rolling stock length that meets your desired performance needs.

What is the radius my equipment will look good and operate on?

Joe Fugate, MRH, January 2009

THE HIGH LINE

11