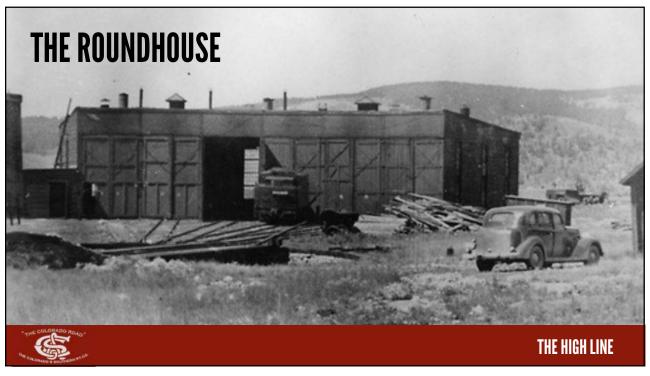

ate 80s, PBL was coming out with more kits and importing brass locomotives.

Other kits were available from Tomalco, Triangle, Overland and BLW

Structures were manufactured by Banta and Crystal River



THE HIGH LINE

5





/







FIGURE 2: While these 80-foot passenger cars may track okay on a 19" radius curve, they look totally toy-like and ridiculous with their extreme overhang and offset. To pick the proper curve radius, this article discusses how to determine a ratio of your rolling stock length that meets your desired performance needs.

What is the radius my equipment will look good and operate on?

Joe Fugate, MRH, January 2009

THE HIGH LINE

11