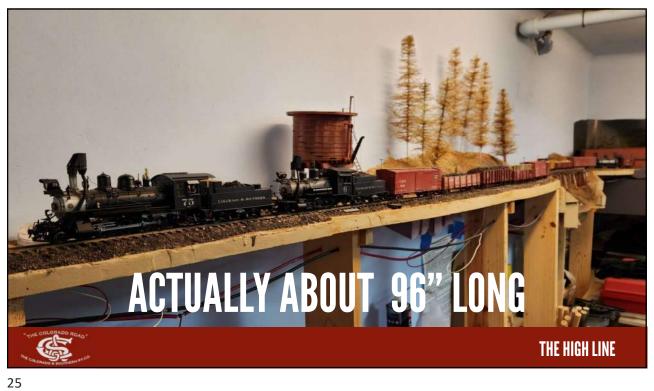

In the late 80s, PBL was coming out with more kits and importing brass locomotives.

Other kits were available from Tomalco, Triangle, Overland and BLW

Structures were manufactured by Banta and Crystal River



THE HIGH LINE

5





/







FIGURE 2: While these 80-foot passenger cars may track okay on a 19" radius curve, they look totally toy-like and ridiculous with their extreme overhang and offset. To pick the proper curve radius, this article discusses how to determine a ratio of your rolling stock length that meets your desired performance needs.

What is the radius my equipment will look good and operate on?

Joe Fugate, MRH, January 2009

THE HIGH LINE

11