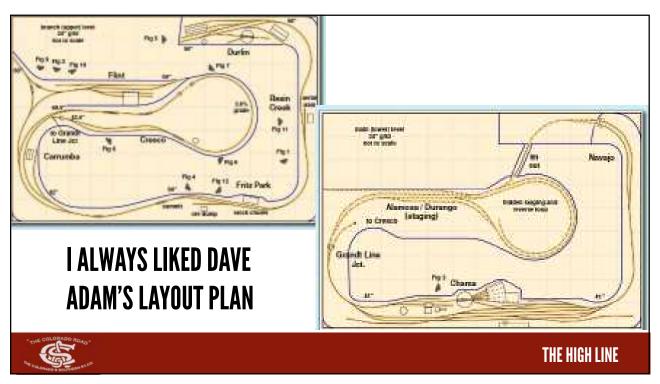

In the late 80s, PBL was coming out with more kits and importing brass locomotives.

Other kits were available from Tomalco, Triangle, Overland and BLW

Structures were manufactured by Banta and Crystal River



THE HIGH LINE

5





/







FIGURE 2: While these 80-foot passenger cars may track okay on a 19" radius curve, they look totally toy-like and ridiculous with their extreme overhang and offset. To pick the proper curve radius, this article discusses how to determine a ratio of your rolling stock length that meets your desired performance needs.

What is the radius my equipment will look good and operate on?

Joe Fugate, MRH, January 2009

THE HIGH LINE

11