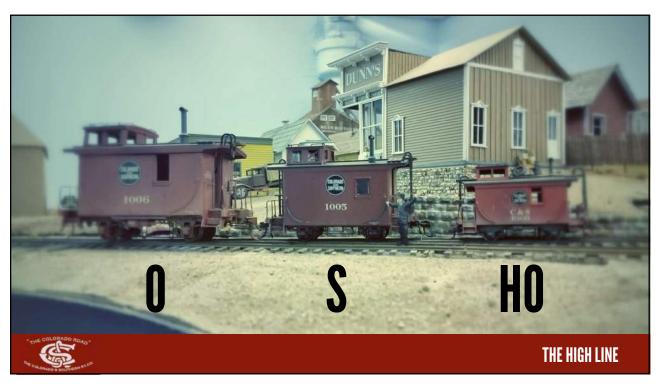

THE HIGH LINE

5

/

FIGURE 2: While these 80-foot passenger cars may track okay on a 19" radius curve, they look totally toy-like and ridiculous with their extreme overhang and offset. To pick the proper curve radius, this article discusses how to determine a ratio of your rolling stock length that meets your desired performance needs.