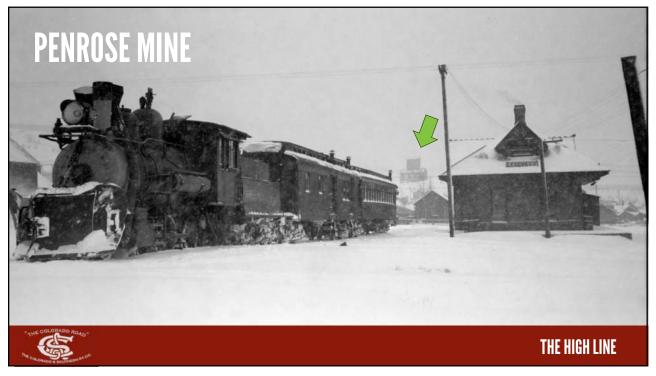

In the late 80s, PBL was coming out with more kits and importing brass locomotives.

Other kits were available from Tomalco, Triangle, Overland and BLW

Structures were manufactured by Banta and Crystal River



THE HIGH LINE

5





/







FIGURE 2: While these 80-foot passenger cars may track okay on a 19" radius curve, they look totally toy-like and ridiculous with their extreme overhang and offset. To pick the proper curve radius, this article discusses how to determine a ratio of your rolling stock length that meets your desired performance needs.

What is the radius my equipment will look good and operate on?

Joe Fugate, MRH, January 2009

THE HIGH LINE

11