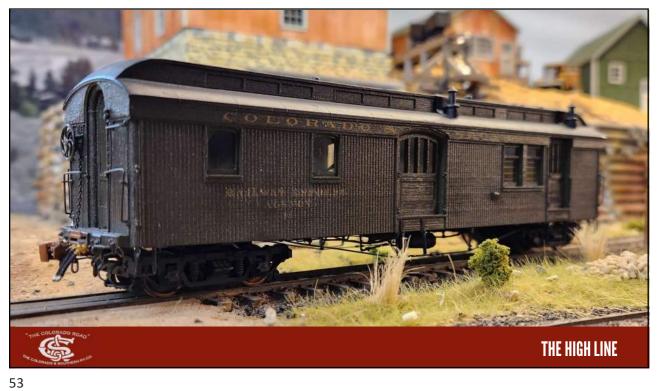

In the late 80s, PBL was coming out with more kits and importing brass locomotives.

Other kits were available from Tomalco, Triangle, Overland and BLW

Structures were manufactured by Banta and Crystal River



THE HIGH LINE

5





/







FIGURE 2: While these 80-foot passenger cars may track okay on a 19" radius curve, they look totally toy-like and ridiculous with their extreme overhang and offset. To pick the proper curve radius, this article discusses how to determine a ratio of your rolling stock length that meets your desired performance needs.

What is the radius my equipment will look good and operate on?

Joe Fugate, MRH, January 2009

THE HIGH LINE

11