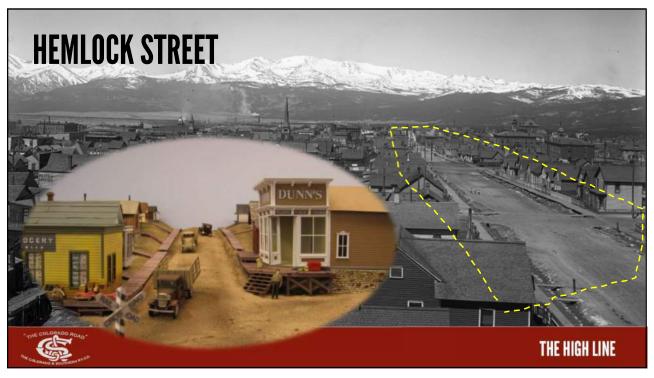

In the late 80s, PBL was coming out with more kits and importing brass locomotives.

Other kits were available from Tomalco, Triangle, Overland and BLW

Structures were manufactured by Banta and Crystal River



THE HIGH LINE

5





/







FIGURE 2: While these 80-foot passenger cars may track okay on a 19" radius curve, they look totally toy-like and ridiculous with their extreme overhang and offset. To pick the proper curve radius, this article discusses how to determine a ratio of your rolling stock length that meets your desired performance needs.

What is the radius my equipment will look good and operate on?

Joe Fugate, MRH, January 2009

THE HIGH LINE

11