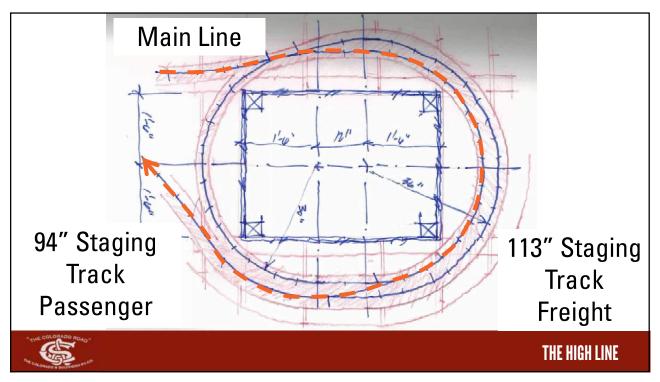

THE HIGH LINE

5

/

FIGURE 2: While these 80-foot passenger cars may track okay on a 19" radius curve, they look totally toy-like and ridiculous with their extreme overhang and offset. To pick the proper curve radius, this article discusses how to determine a ratio of your rolling stock length that meets your desired performance needs.