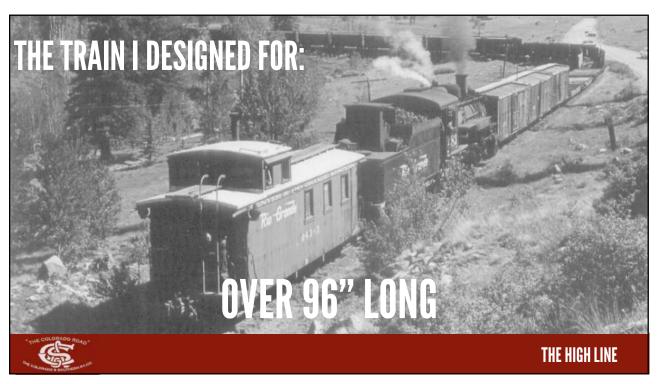

In the late 80s, PBL was coming out with more kits and importing brass locomotives.

Other kits were available from Tomalco, Triangle, Overland and BLW

Structures were manufactured by Banta and Crystal River



THE HIGH LINE

5





/







FIGURE 2: While these 80-foot passenger cars may track okay on a 19" radius curve, they look totally toy-like and ridiculous with their extreme overhang and offset. To pick the proper curve radius, this article discusses how to determine a ratio of your rolling stock length that meets your desired performance needs.

What is the radius my equipment will look good and operate on?

Joe Fugate, MRH, January 2009

THE HIGH LINE

11