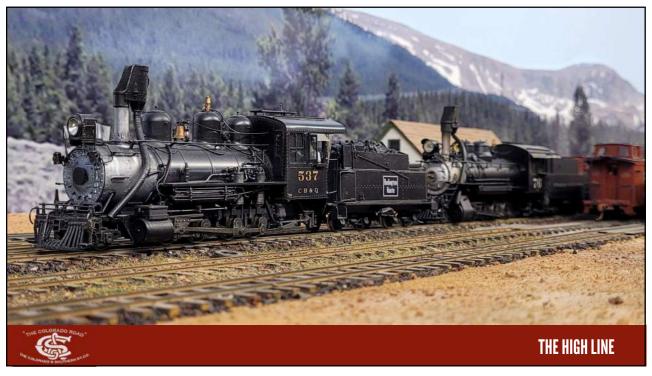

In the late 80s, PBL was coming out with more kits and importing brass locomotives.

Other kits were available from Tomalco, Triangle, Overland and BLW

Structures were manufactured by Banta and Crystal River



THE HIGH LINE

5





/







FIGURE 2: While these 80-foot passenger cars may track okay on a 19" radius curve, they look totally toy-like and ridiculous with their extreme overhang and offset. To pick the proper curve radius, this article discusses how to determine a ratio of your rolling stock length that meets your desired performance needs.

What is the radius my equipment will look good and operate on?

Joe Fugate, MRH, January 2009

THE HIGH LINE

11