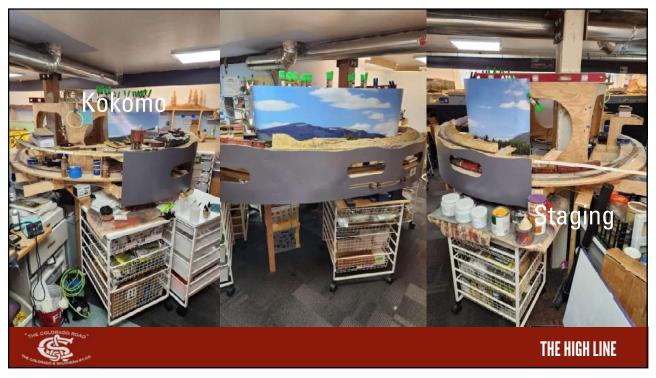

In the late 80s, PBL was coming out with more kits and importing brass locomotives.

Other kits were available from Tomalco, Triangle, Overland and BLW

Structures were manufactured by Banta and Crystal River



THE HIGH LINE

5





/







FIGURE 2: While these 80-foot passenger cars may track okay on a 19" radius curve, they look totally toy-like and ridiculous with their extreme overhang and offset. To pick the proper curve radius, this article discusses how to determine a ratio of your rolling stock length that meets your desired performance needs.

What is the radius my equipment will look good and operate on?

Joe Fugate, MRH, January 2009

THE HIGH LINE

11