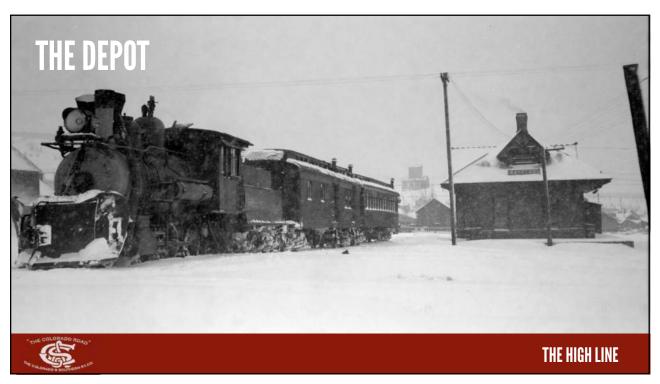

In the late 80s, PBL was coming out with more kits and importing brass locomotives.

Other kits were available from Tomalco, Triangle, Overland and BLW

Structures were manufactured by Banta and Crystal River



THE HIGH LINE

5





/







FIGURE 2: While these 80-foot passenger cars may track okay on a 19" radius curve, they look totally toy-like and ridiculous with their extreme overhang and offset. To pick the proper curve radius, this article discusses how to determine a ratio of your rolling stock length that meets your desired performance needs.

What is the radius my equipment will look good and operate on?

Joe Fugate, MRH, January 2009

THE HIGH LINE

11