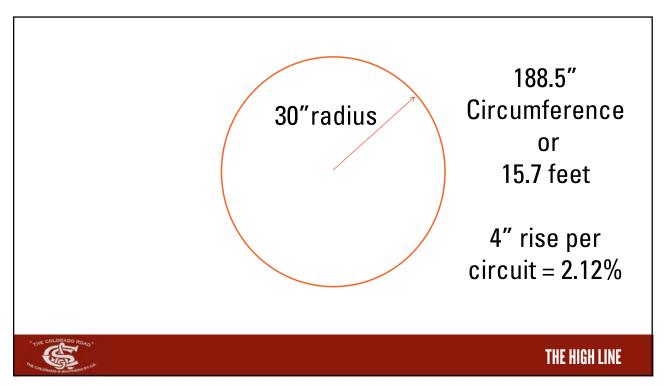

THE HIGH LINE

5

/

FIGURE 2: While these 80-foot passenger cars may track okay on a 19" radius curve, they look totally toy-like and ridiculous with their extreme overhang and offset. To pick the proper curve radius, this article discusses how to determine a ratio of your rolling stock length that meets your desired performance needs.