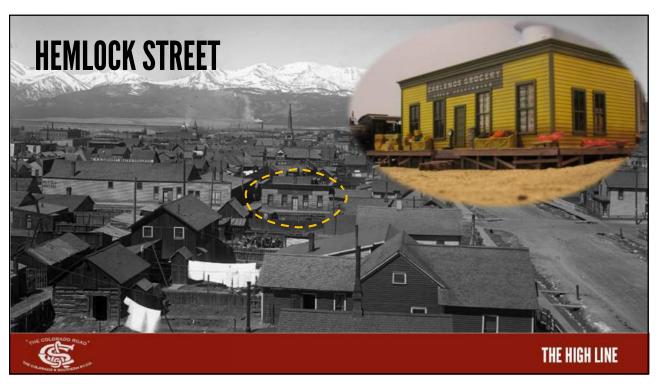

In the late 80s, PBL was coming out with more kits and importing brass locomotives.

Other kits were available from Tomalco, Triangle, Overland and BLW

Structures were manufactured by Banta and Crystal River



THE HIGH LINE

5





/







FIGURE 2: While these 80-foot passenger cars may track okay on a 19" radius curve, they look totally toy-like and ridiculous with their extreme overhang and offset. To pick the proper curve radius, this article discusses how to determine a ratio of your rolling stock length that meets your desired performance needs.

What is the radius my equipment will look good and operate on?

Joe Fugate, MRH, January 2009

THE HIGH LINE

11