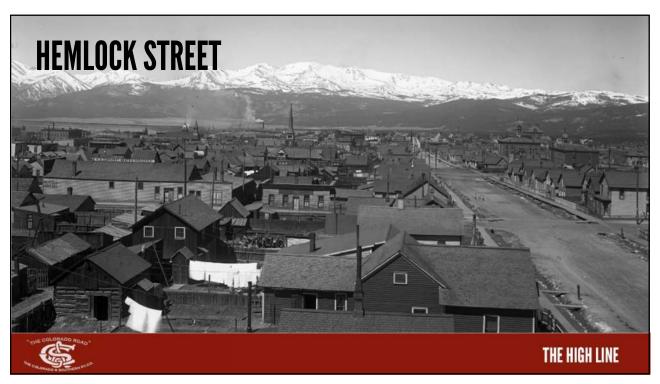

In the late 80s, PBL was coming out with more kits and importing brass locomotives.

Other kits were available from Tomalco, Triangle, Overland and BLW

Structures were manufactured by Banta and Crystal River



THE HIGH LINE

5





/







FIGURE 2: While these 80-foot passenger cars may track okay on a 19" radius curve, they look totally toy-like and ridiculous with their extreme overhang and offset. To pick the proper curve radius, this article discusses how to determine a ratio of your rolling stock length that meets your desired performance needs.

What is the radius my equipment will look good and operate on?

Joe Fugate, MRH, January 2009

THE HIGH LINE

11