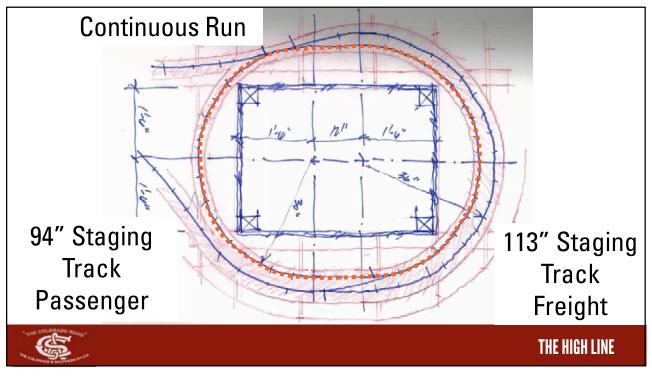

THE HIGH LINE

5

/

FIGURE 2: While these 80-foot passenger cars may track okay on a 19" radius curve, they look totally toy-like and ridiculous with their extreme overhang and offset. To pick the proper curve radius, this article discusses how to determine a ratio of your rolling stock length that meets your desired performance needs.