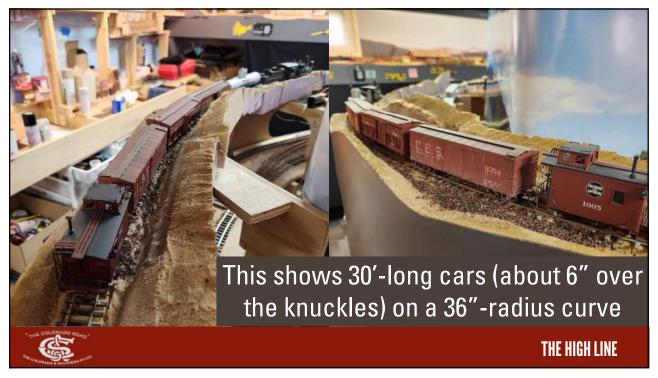

In the late 80s, PBL was coming out with more kits and importing brass locomotives.

Other kits were available from Tomalco, Triangle, Overland and BLW

Structures were manufactured by Banta and Crystal River



THE HIGH LINE

5





/







FIGURE 2: While these 80-foot passenger cars may track okay on a 19" radius curve, they look totally toy-like and ridiculous with their extreme overhang and offset. To pick the proper curve radius, this article discusses how to determine a ratio of your rolling stock length that meets your desired performance needs.

What is the radius my equipment will look good and operate on?

Joe Fugate, MRH, January 2009

THE HIGH LINE

11